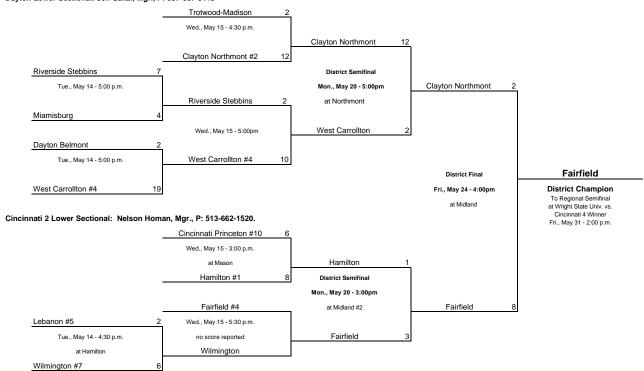

#### Cincinnati 2 District: Midland Complex, Amelia. Nelson Homan, Mgr., P: 513-662-1520

Cincinnati 1 Upper Sectional: Nelson Homan, Mgr., P: 513-662-1520.