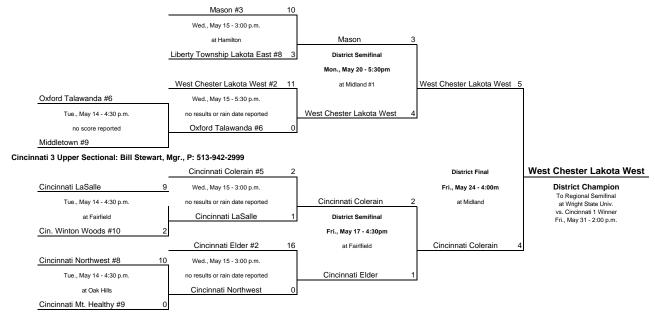

### Cincinnati 4 District: Midland Complex, Amelia. Nelson Homan, Mgr., P: 513-662-1520

Cincinnati 2 Upper Sectional: Nelson Homan, Mgr., P: 513-662-1520.