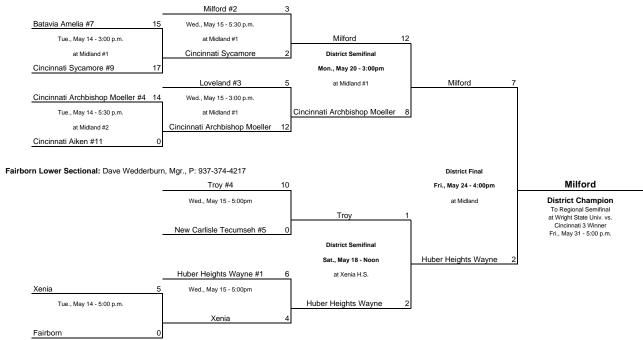

## Cincinnati 1 District: Midland Complex, Amelia. Nelson Homan, Mgr., P: 513-662-1520

Dayton Lower Sectional: Jeff Sakal, Mgr., P: 937-667-8448