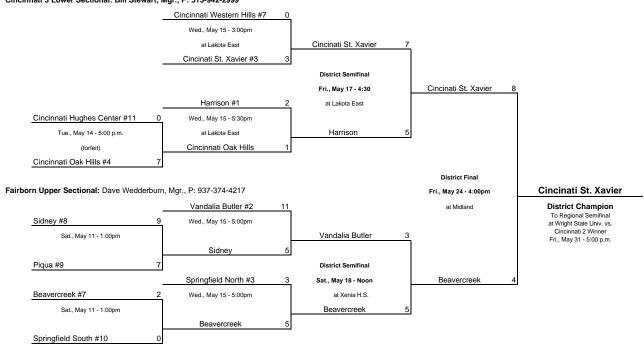

#### Cincinnati 3 District: Midland Complex, Amelia. Nelson Homan, Mgr., P: 513-662-1520

Cincinnati 3 Lower Sectional: Bill Stewart, Mgr., P: 513-942-2999