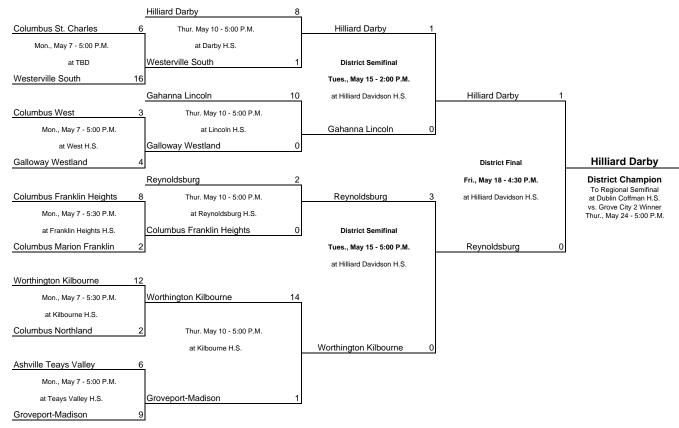

### Hilliard District: Hilliard Davidson H.S., 5100 Davidson Rd., Hilliard. Buddy Roe, Mgr., P: 614-761-1375

Home team is the top team on the bracket and will host the first two games.