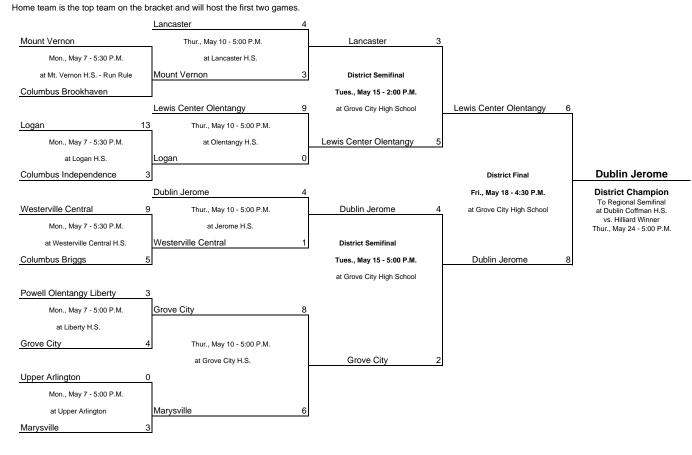

### Division 1, Region 2-Dublin

Dublin Coffman High School, 6780 Coffman Rd., Dublin 43017. Tim Saunders, Mgr., P: 614-764-5907

## Grove City 2 District: Grove City H.S., 4665 Hoover Rd., Grove City. Paul Pennell, Mgr., P: 614-272-6562