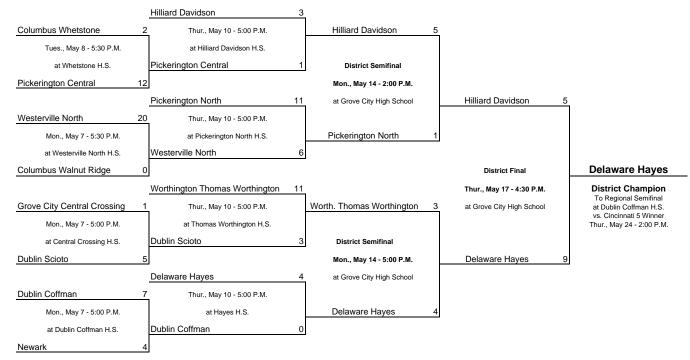

# 2007 OHSAA Regional Baseball Tournament Brackets Division I, Region 2-Dublin

Dublin Coffman High School, 6780 Coffman Rd., Dublin 43017. Tim Saunders, Mgr., P: 614-764-5907

## Grove City 1 District: Grove City H.S., 4665 Hoover Rd., Grove City. Paul Pennell, Mgr., P: 614-272-6562

Home team is the top team on the bracket and will host the first two games.