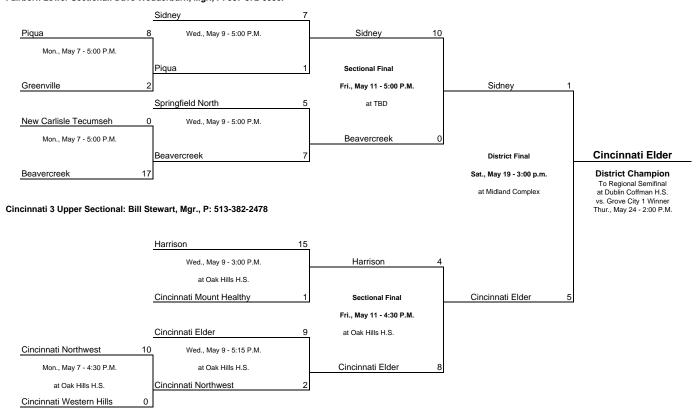

#### Cincinnati 5 District: Cincinnati Midland Complex-Nelson Homan, Mgr., P:513-515-4769

Fairborn Lower Sectional: Dave Wedderburn, Mgr., P: 937-372-6030.