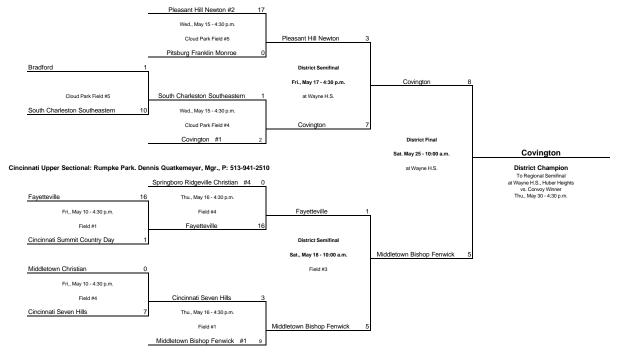

## Softball Division IV, Region 16 Continued

Huber Heights 2 District: Wayne H.S., 5400 Chambersburg Rd., Huber Heights. Jim Sherard, Mgr., P: 937-233-6431.

Dayton Lower Sectional: John DeBrosse, Mgr., P: 937-237-6345.