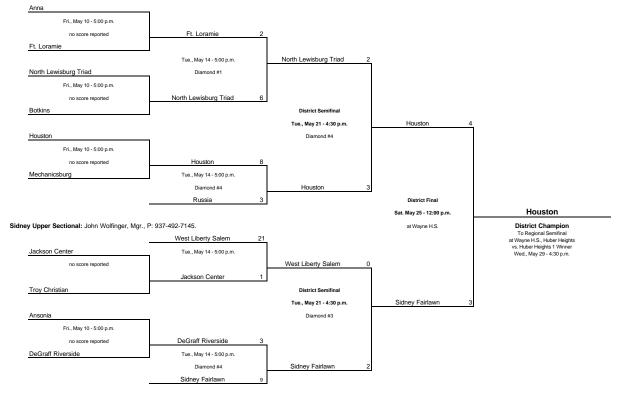

## 2002 OHSAA Regional Softball Tournament Brackets Division IV, Region 16

Huber Heights 3 District: Wayne H.S., 5400 Chambersburg Rd., Huber Heights. Jim Sherard, Mgr., P: 937-233-6431.

Sidney Lower Sectional: John Wolfinger, Mgr., P: 937-492-7145.