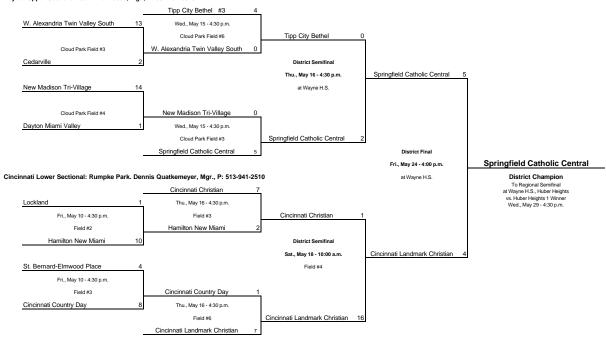

Huber Heights 1 District: Wayne H.S., 5400 Chambersburg Rd., Huber Heights. Jim Sherard, Mgr., P: 937-233-6431.

Dayton Upper Sectional: John DeBrosse, Mgr., P: 937-237-6345.