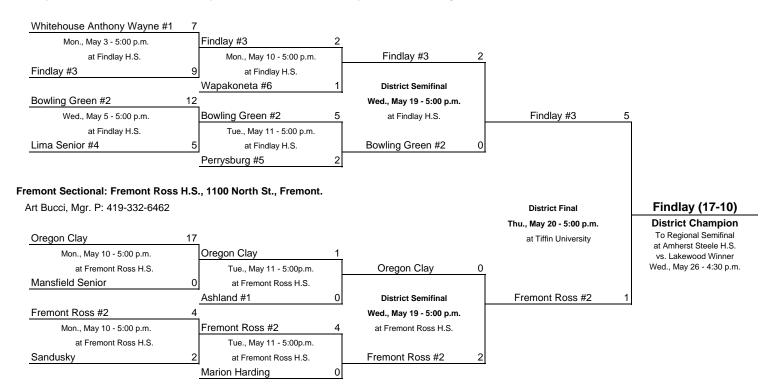

# Tiffin District: Tiffin University, Old Fostoria Rd., Tiffin. Jim Oberlander, Mgr., P: 419-447-7743.

Findlay Sectional: Diamond Field, Findlay H.S., 1200 Broad Ave., Findlay. Tim Babcock, Mgr., P: 419-425-8216.