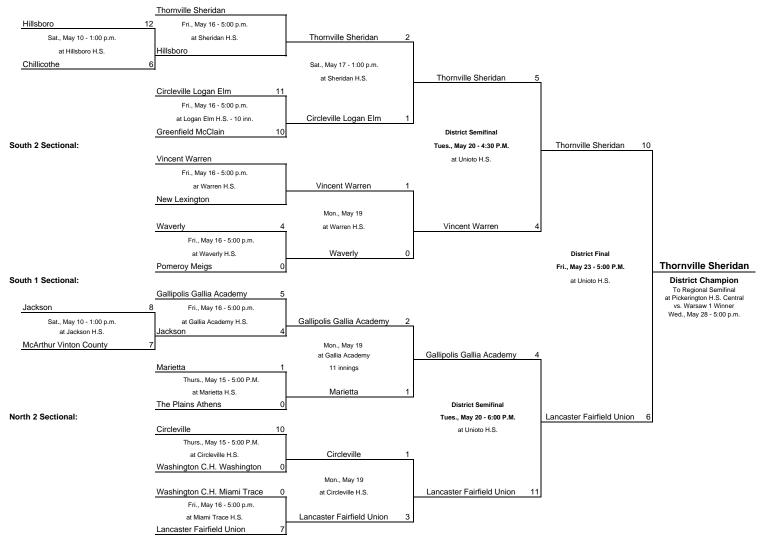

## Chillicothe District: Ross County VA, Chillicothe 45601. Alex Mace, Mgr., P: 740-993-4013