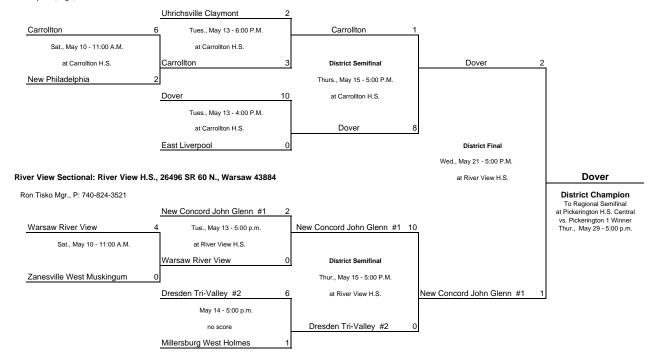

## Warsaw 2 District: River View H.S., 26496 S.R. 60 N., Warsaw. Ron Tisko, Mgr., P: 740-824-3521

Carrollton Sectional: 252 Third St. N.E. Carrollton 44615.

Mark Spears, Mgr., P: 330-627-8410