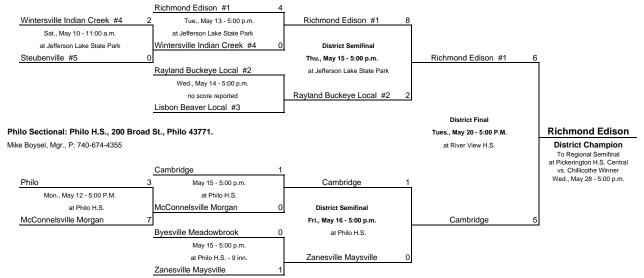

## Warsaw 1 District: River View H.S., 26496 S.R. 60 N., Warsaw. Ron Tisko, Mgr., P: 740-824-3521

Richmond Edison Sectional: 9890 S.R. 152 N., Richmond 43944.

Mike McKenie, Mgr., P: 740-765-4313