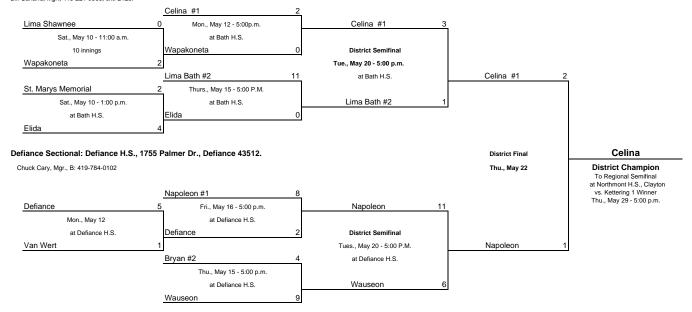

#### Deshler District: Deshler Park, N. Lind St., Deshler. Dave Seaman, Mgr., P: 419-278-0285.

Lima Bath Sectional: 2850 Bible Rd., Lima.

Bill Garland, Mgr., 419-221-0366, ext. 2123.