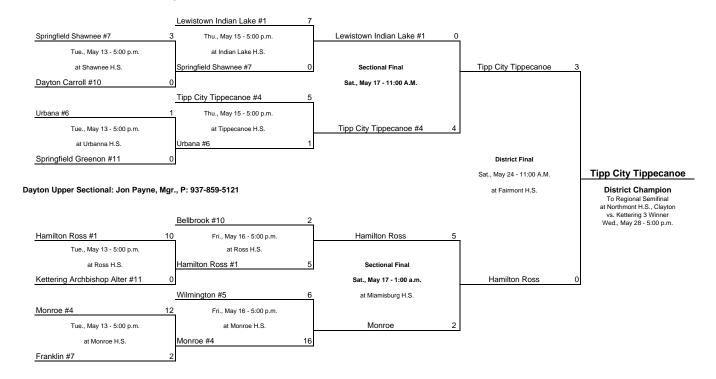

## Kettering 1 District: Kettering Fairmont H.S. Rick Robertson, Mgr., P: 937-478-7751.

Dayton Lower Sectional: Jon Payne, Mgr., P: 937-859-5121