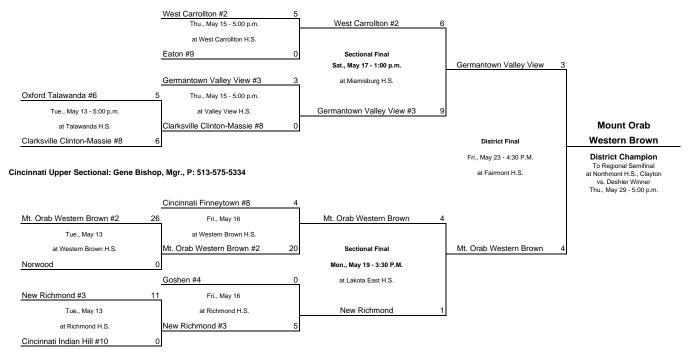

### Kettering 3 District: Kettering Fairmont. Rick Robertson, Mgr., P: 937-478-7751

Cincinnati Lower Sectional: Gene Bishop, Mgr., P: 513-575-5334