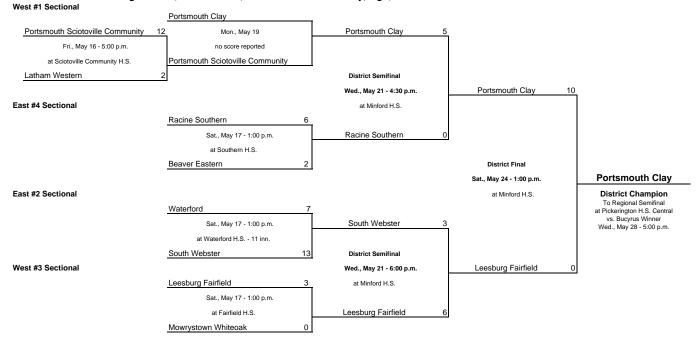

### Minford 1 District: Minford High School, 491 Bond Rd., Minford 45653. Jeff Berry, Mgr., B: 740-820-3445

Home team is the top team on the bracket and will host the sectional games.