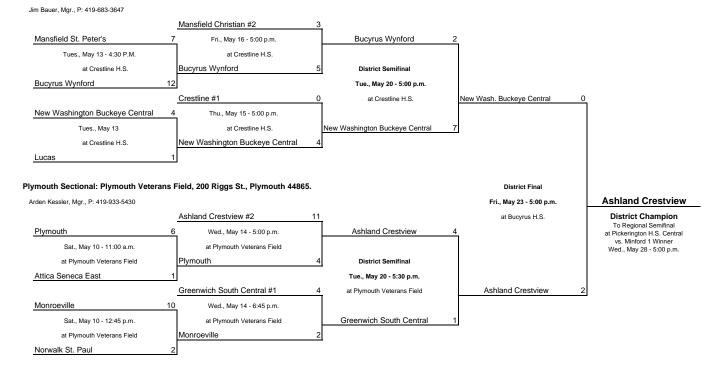

#### Bucyrus District: Bucyrus High School, 900 W. Perry St., Bucyrus 44820. Tom Jeffrey, Mgr., 419-562-2739

Crestline Sectional: Crestline H.S., 7854 Oldfield Rd., Crestline 44827.

Home team is the top team on the bracket and will host the sectional games.