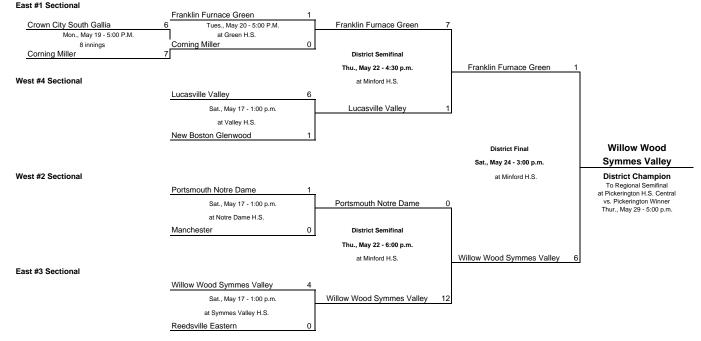

## Minford 2 District: Minford High School, 491 Bond Rd., Minford 45653. Jeff Berry, Mgr., B: 740-820-3445

Pickerington District: Pickerington H.S. Central, 300 Opportunity Way, Pickerington 43147. Betsy Hoffman, Mgr., P: 614-830-2732

Home team is the top team on the bracket and will host the sectional games.