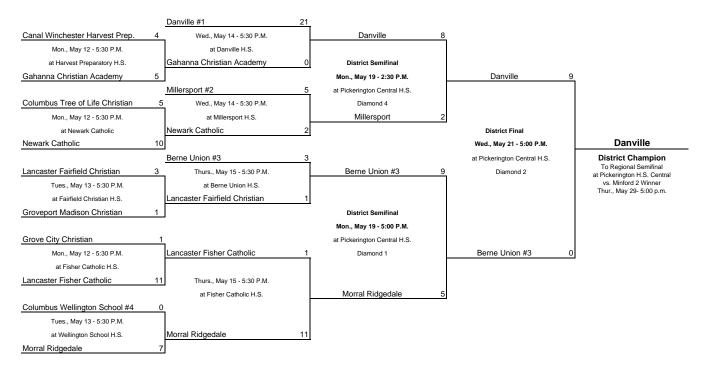

#### Softball Division IV, Region 15 - Pickerington Continued

Pickerington H.S. Central, 300 Opportunity Way., Pickerington 43147. Besty Hoffman, Mgr., P: 614-830-2732 # - indicates seed at sectional draw

Home team is the top team on the bracket and will host the sectional games.