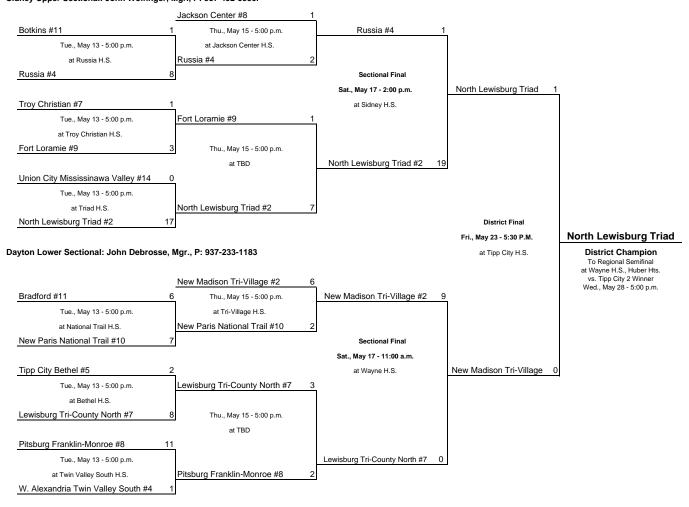

Tipp City 1 District: Tipp City H.S., 615 E. Kessler-Cowlesville Rd., Tipp City 45371. Matt Shomper, Mgr., P: 937-669-6364. Sidney Upper Sectional: John Wolfinger, Mgr., P: 937-492-5930.

Tipp City 2 District: Tipp City H.S., 615 E. Kessler-Cowlesville Rd., Tipp City 45371. Matt Shomper, Mgr., P: 937-669-6364.

## Softball Division IV, Region 16 - Huber Hts. Continued

Wayne H.S., 5400 Chambersburg Rd., Huber Hts. 45424. Vic Trapani, Mgr., P: 937-237-6725 # - indicates seed at sectional draw

Tipp City 3 District: Tipp City H.S., 615 E. Kessler-Cowlesville Rd., Tipp City 45371. Matt Shomper, Mgr., P: 937-669-6364. Dayton Upper Sectional: John Debrosse, Mgr., P: 937-233-1183