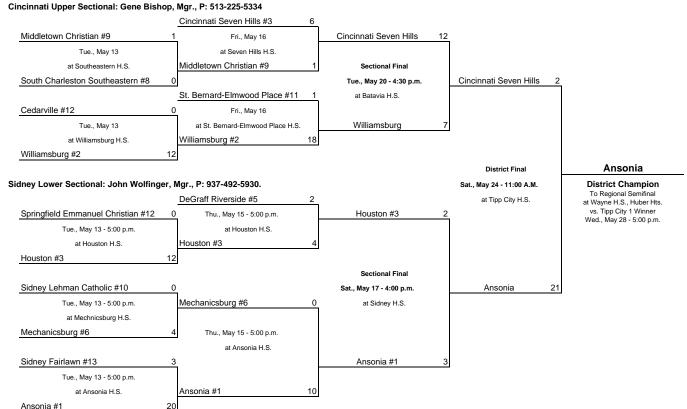

Tipp City 1 District: Tipp City H.S., 615 E. Kessler-Cowlesville Rd., Tipp City 45371. Matt Shomper, Mgr., P: 937-669-6364. Sidney Upper Sectional: John Wolfinger, Mgr., P: 937-492-5930.

Tipp City 2 District: Tipp City H.S., 615 E. Kessler-Cowlesville Rd., Tipp City 45371. Matt Shomper, Mgr., P: 937-669-6364.

## Softball Division IV, Region 16 - Huber Hts. Continued

Wayne H.S., 5400 Chambersburg Rd., Huber Hts. 45424. Vic Trapani, Mgr., P: 937-237-6725 # - indicates seed at sectional draw

Tipp City 3 District: Tipp City H.S., 615 E. Kessler-Cowlesville Rd., Tipp City 45371. Matt Shomper, Mgr., P: 937-669-6364. Dayton Upper Sectional: John Debrosse, Mgr., P: 937-233-1183