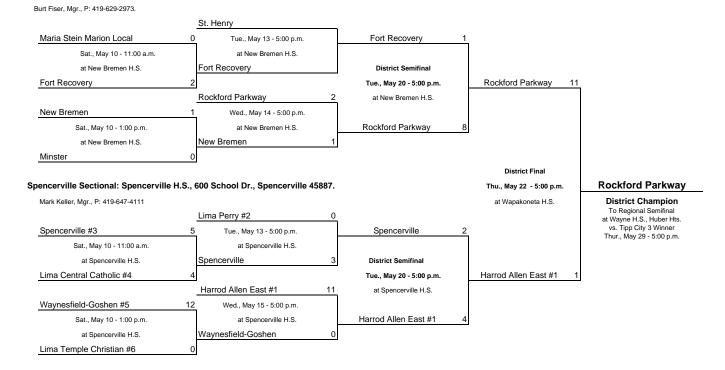

Wapakoneta District: Wapakoneta High School, 1 Redskin Trail, Wapakoneta, 45895. Mike Watt, Mgr., B: 419-739-5204 New Breman Sectional: New Breman H.S., 901 E. Monroe St., New Breman 45869.