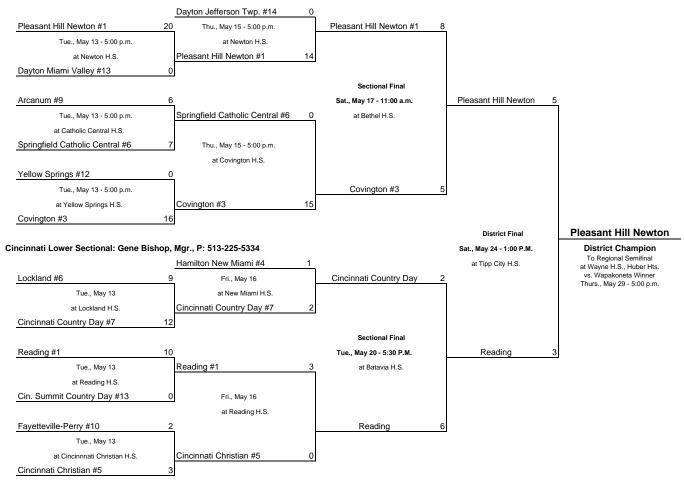

## Softball Division IV, Region 16 - Huber Hts. Continued

Wayne H.S., 5400 Chambersburg Rd., Huber Hts. 45424. Vic Trapani, Mgr., P: 937-237-6725 # - indicates seed at sectional draw

Tipp City 3 District: Tipp City H.S., 615 E. Kessler-Cowlesville Rd., Tipp City 45371. Matt Shomper, Mgr., P: 937-669-6364. Dayton Upper Sectional: John Debrosse, Mgr., P: 937-233-1183