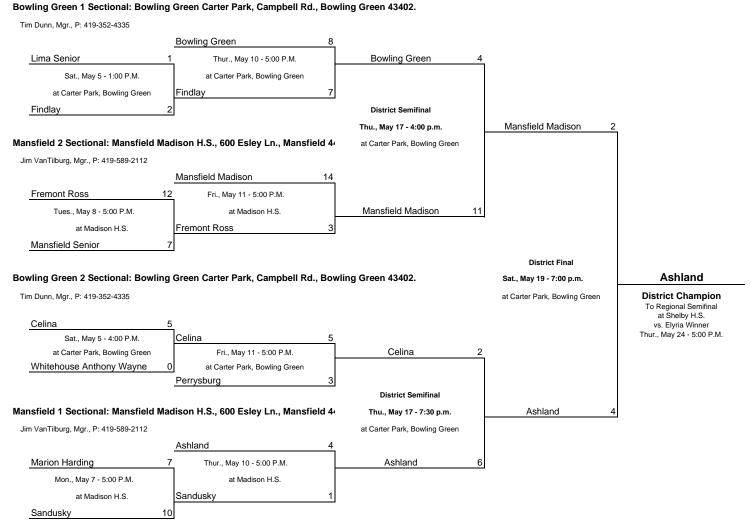

### Bowling Green District: Carter Park, Campbell Road, Bowling Green, 43403. Tim Dunn, Mgr., P: 419-352-4335