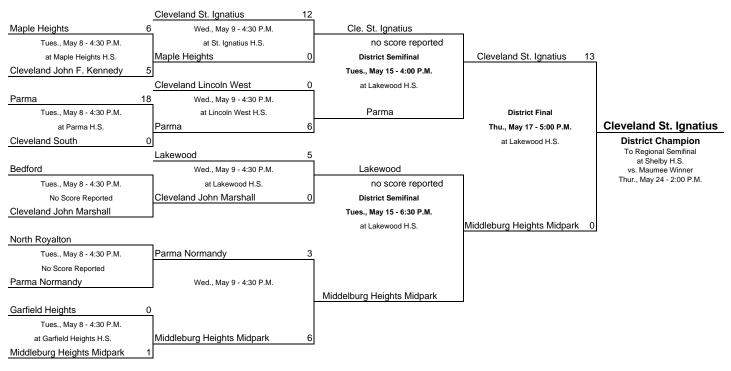

Lakewood District: Lakewood High School, 14100 Franklin Blvd., Lakewood 44107., Tom Schreiber, Mgr., P: 440-885-8431.

Home team is the top team on bracket and will host sectional games.