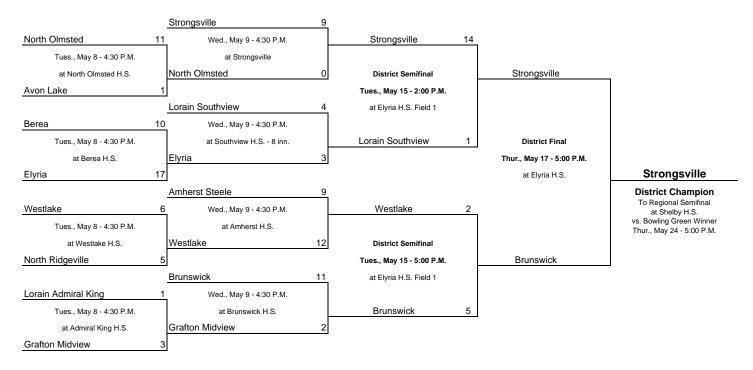

### Elyria District: Elyria H.S., 311 Janowicz Drive, Elyria 44035. Mark T. McGuire, Mgr., 440-284-8256

Home team is the top team on bracket and will host the sectional games.