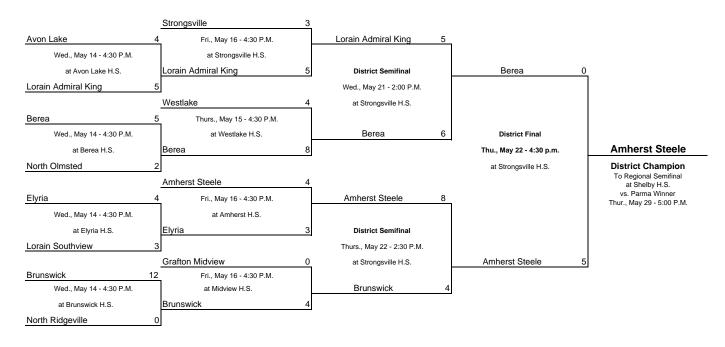

## Strongsville District: Strongsville H.S., 20025 Lunn Rd., Strongsville 44149 Joe Lynch, Mgr., P: 440-572-7102

Home team is the top team on bracket and will host sectional games.