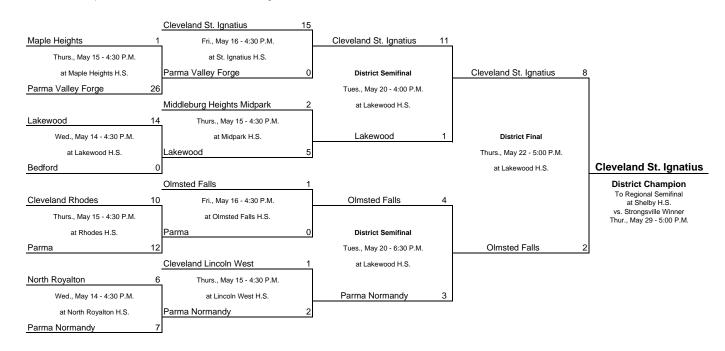

#### # - indicates seed at sectional draw

Parma District: Lakewood H.S., 14100 Franklin Blvd., Lakewood 44107 Tom Schreiber, Mgr., 440-885-8431 Home team is the top team on bracket and will host the sectional games.