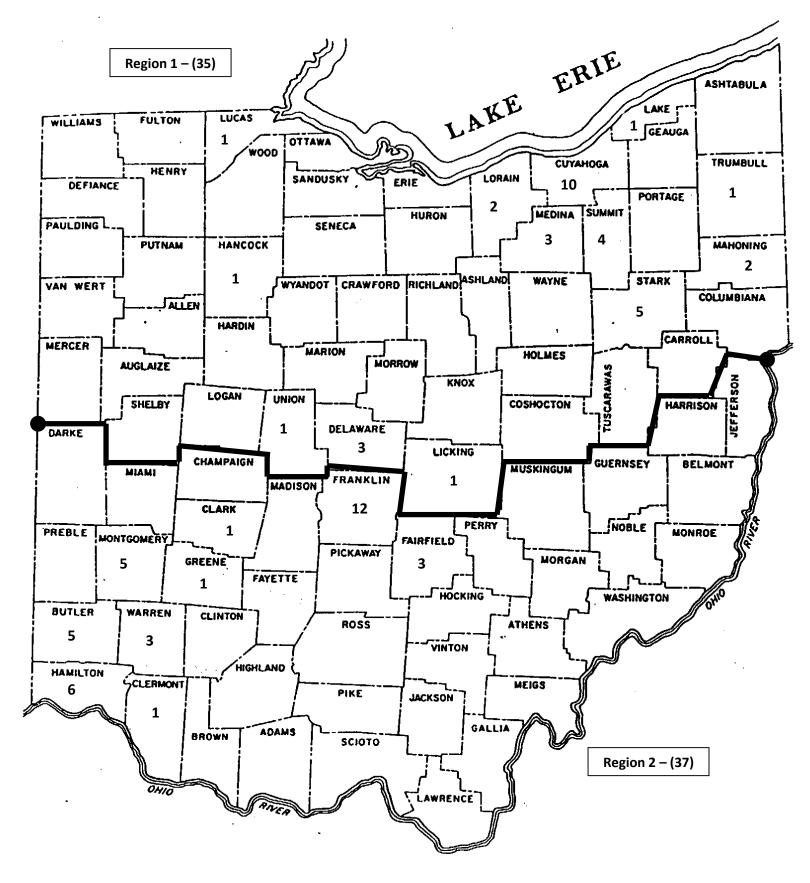

## **Division I**

- Schools with male enrollments of 608 or more
- Two regions: 35 schools in northern region, 37 schools in southern
- Regional qualifiers: 16 per region
  - o Regional quarterfinals: No. 16 seed vs. No. 1 seed; No. 15 seed vs. No. 2 seed, etc.