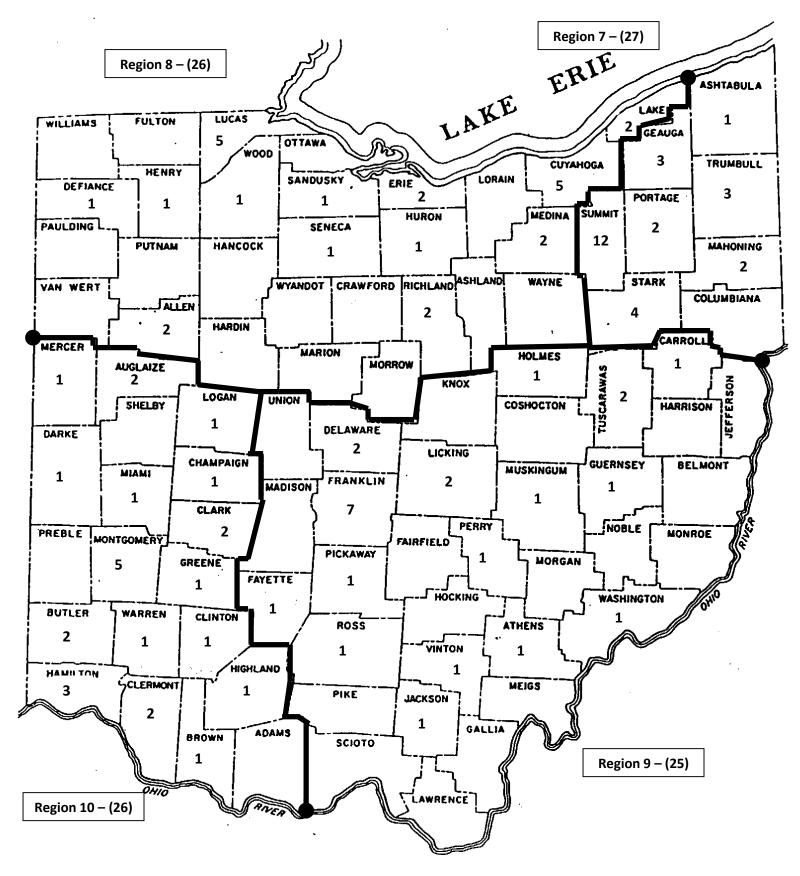

## **Division III**

- Schools with male enrollments between 281 and 402
- Four regions: 27 schools in one region, 26 schools in two regions, 25 schools in one region
- Regional qualifiers: 8 per region
  - o Regional quarterfinals: No. 8 seed vs. No. 1 seed; No. 7 seed vs. No. 2 seed, etc.