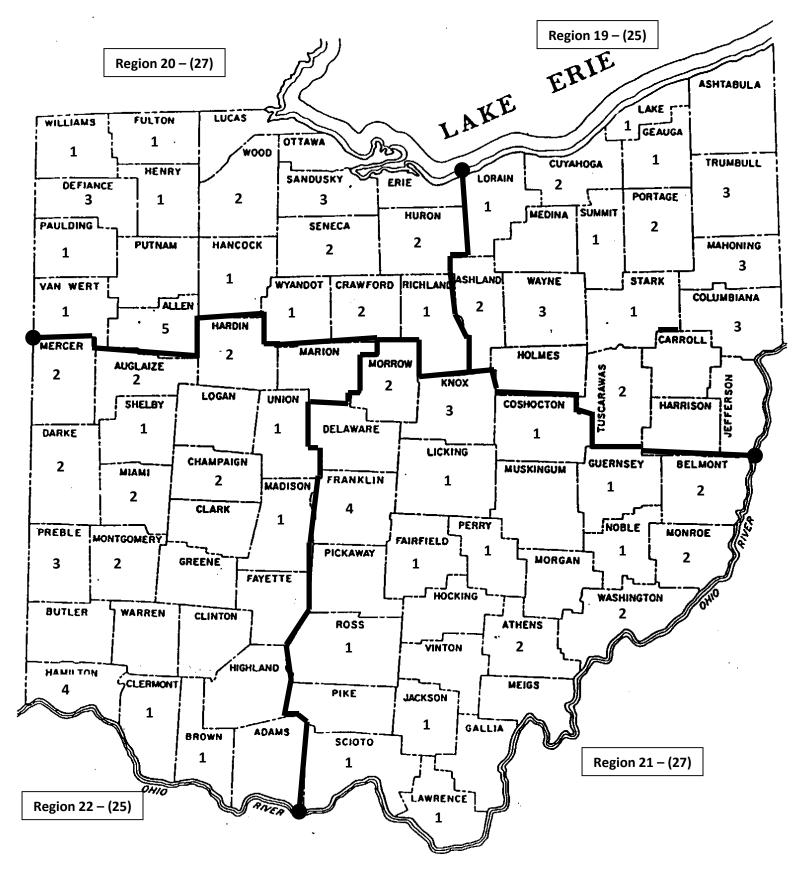

## **Division II**

- Schools with male enrollments between 403 and 607
- Four regions: 27 schools in three regions, 25 schools in one region
- Regional qualifiers: 8 per region
  - o Regional quarterfinals: No. 8 seed vs. No. 1 seed; No. 7 seed vs. No. 2 seed, etc.