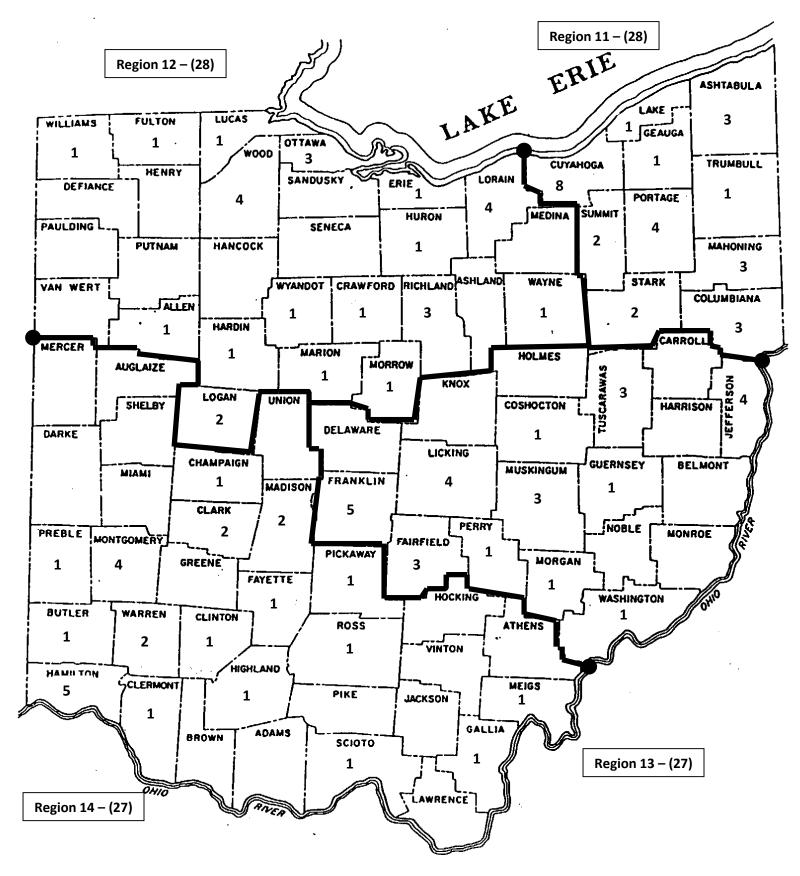

## **Division IV**

- Schools with male enrollments between 213 and 280
- Four regions: 27 schools in two regions, 28 schools in two region
- Regional qualifiers: 8 per region
  - o Regional quarterfinals: No. 8 seed vs. No. 1 seed; No. 7 seed vs. No. 2 seed, etc.