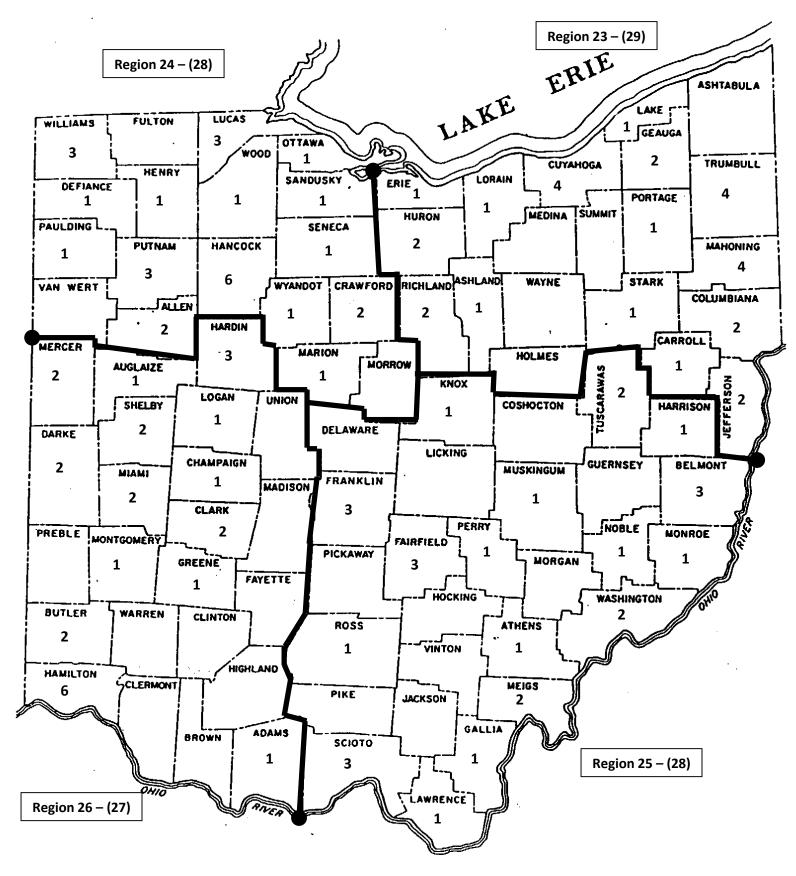

## **Division III**

- Schools with male enrollments between 281 and 402
- Four regions: 27 schools in one region, 26 schools in two regions, 25 schools in one region
- Regional qualifiers: 8 per region
  - o Regional quarterfinals: No. 8 seed vs. No. 1 seed; No. 7 seed vs. No. 2 seed, etc.