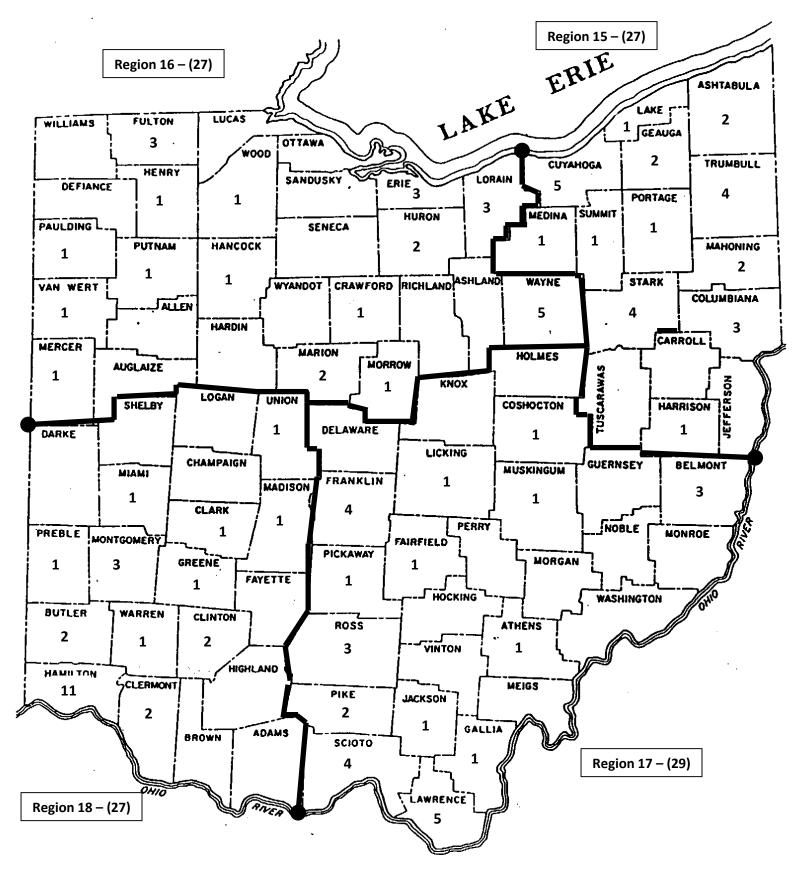

## **Division II**

- Schools with male enrollments between 403 and 607
- Four regions: 27 schools in three regions, 25 schools in one region
- Regional qualifiers: 8 per region
  - o Regional quarterfinals: No. 8 seed vs. No. 1 seed; No. 7 seed vs. No. 2 seed, etc.