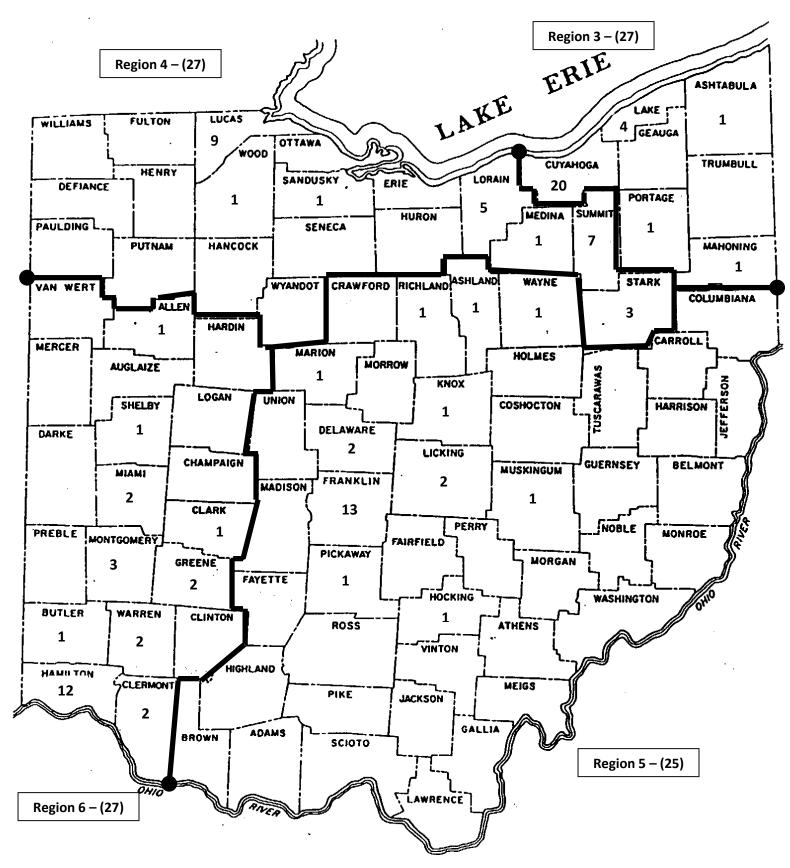

## **Division II**

- Schools with male enrollments between 403 and 607
- Four regions: 27 schools in three regions, 25 schools in one region
- Regional qualifiers: 8 per region
  - o Regional quarterfinals: No. 8 seed vs. No. 1 seed; No. 7 seed vs. No. 2 seed, etc.