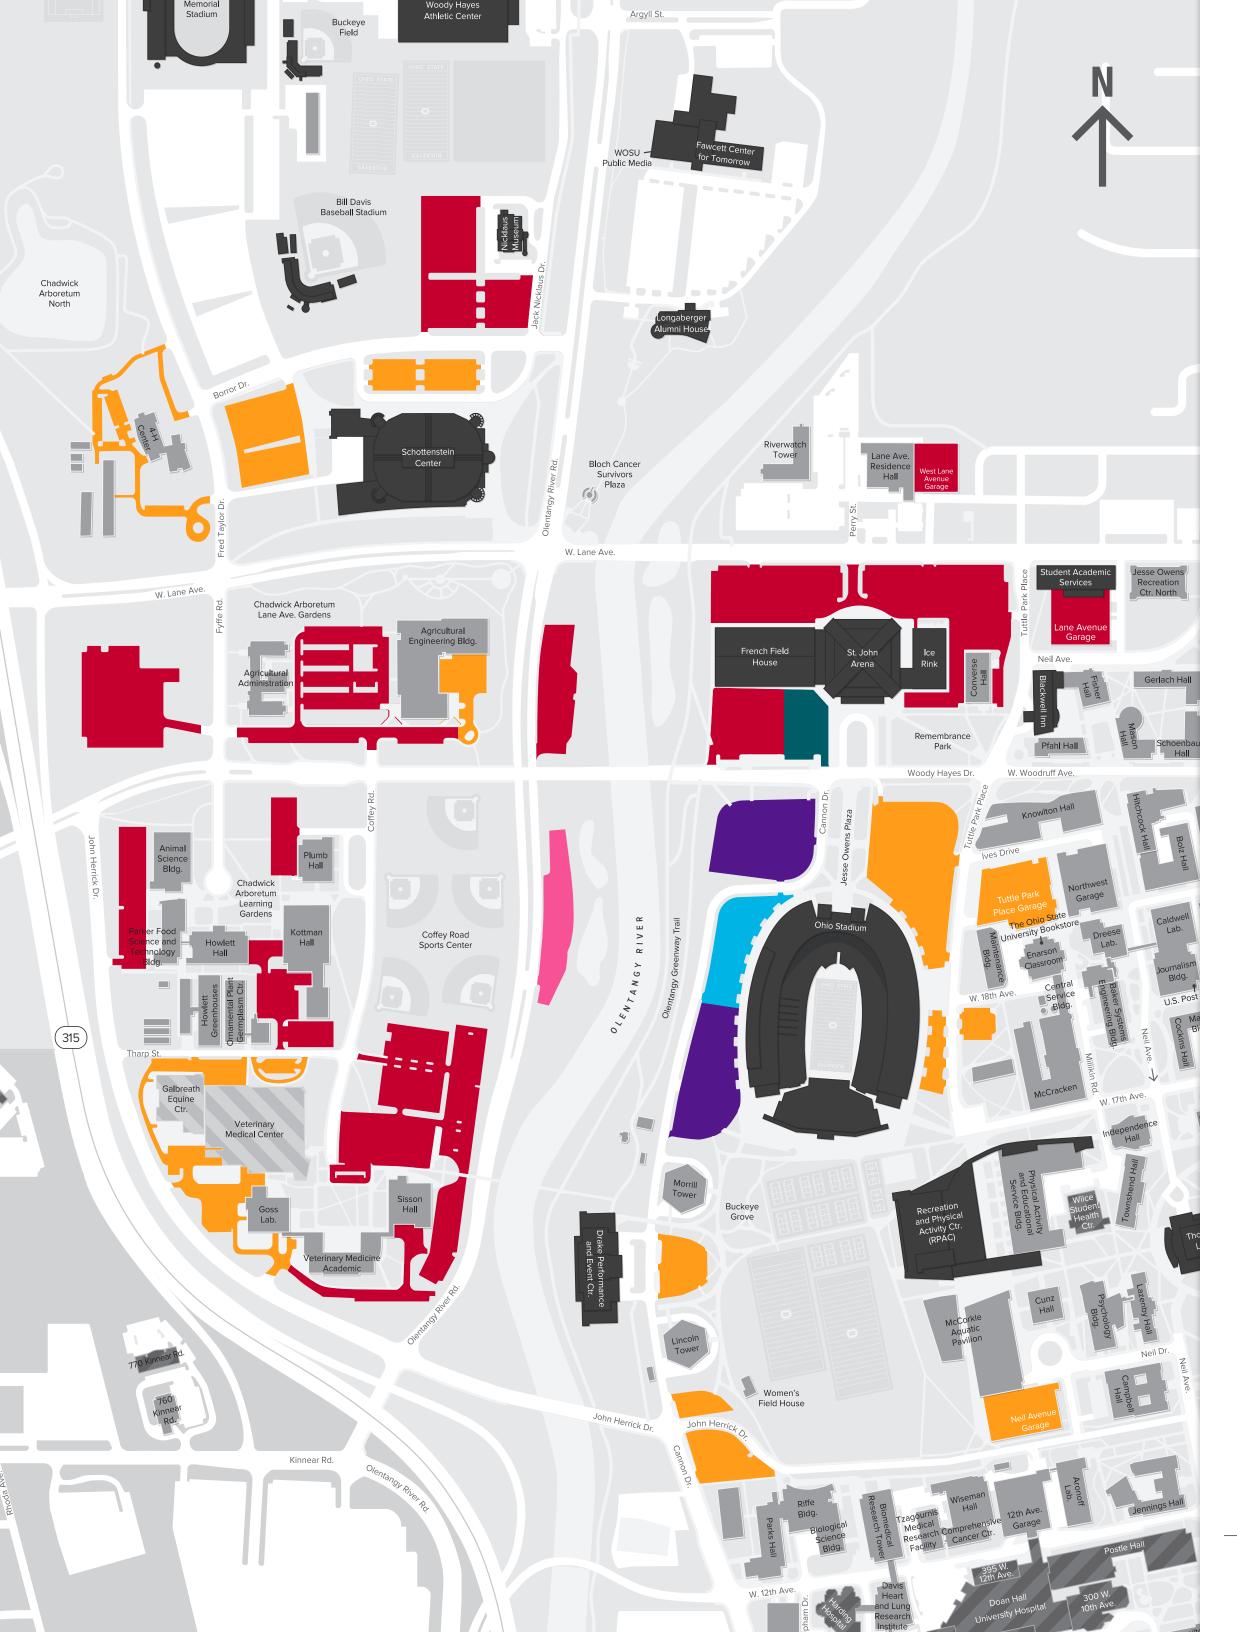

# Event Parking

## **Directions**

### **Access to Ohio Stadium**

Guests are encouraged to arrive early to avoid traffic delays. Gates open 60 minutes prior to kickoff.

### Traveling north on SR-315

- Take the Lane Avenue exit
- Turn right on Lane Avenue
- Turn right on Fyffe Road
- Follow officers' directions

### Traveling south on SR-315

- Take the Lane Avenue exit
- Turn left on Lane Avenue
- Turn right on Fyffe Road
- Follow officers' directions

### Importan

Paid parking is required in all parking facilities unless otherwise designated on this map. Use pay machines located in surface lots.

Visitor permits and garage vouchers are not valid for event parking.

# Map Legend

Day of Game Public - \$5 RV Parking OHSAA Permit Required

Permit Lot
Athletic Placard
Required

ADA Accessible
Public - \$5 with ADA
Placard

No Event Parking
Tow-Away Zone

**Annual CampusParc Permit Holders:** No-cost entry is provided into day-of-game lots with the presentation of a valid event hangtag.