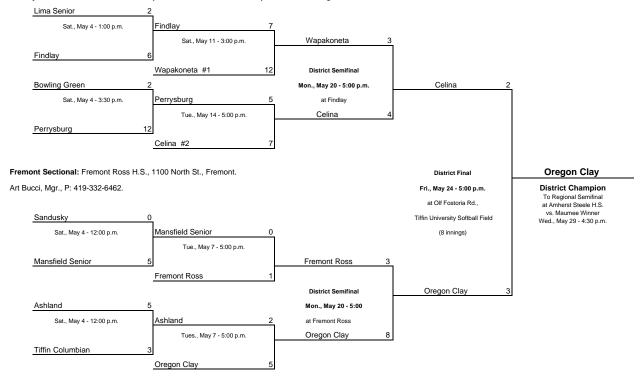

## 2002 OHSAA Sectional/District Softball Tournament Brackets Division I, Region 2

Tiffin District: Tiffin University, Old Fostoria Rd., Tiffin. Jim Oberlander, Mgr., P: 419-447-7743.

Findlay Sectional: Diamond Field, Findlay H.S., 1200 Broad Ave., Findlay. Tim Babcock, Mgr., P: 419-425-8216.