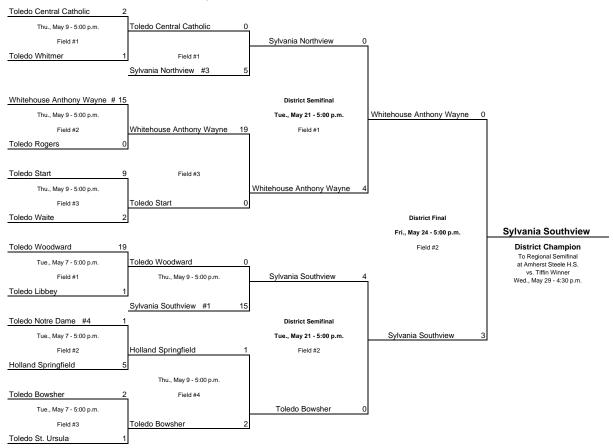

Maumee District: Rolf Park on Cass Rd., Maumee. R.J. Euckert, Mgr., P: 419-720-3253