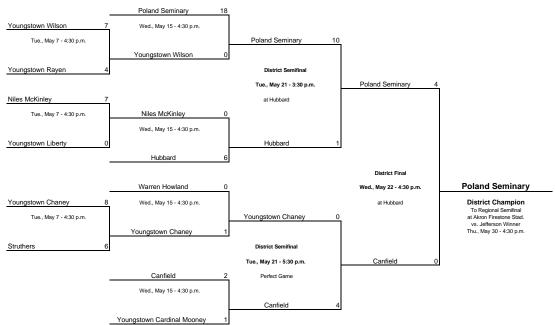

## Hubbard District: Hubbard H.S., 150 Hall Ave., Hubbard. Paul Andraso, Mgr., P: 330-534-6256.

Visiting team is the bottom team on the bracket and will host sectional games.