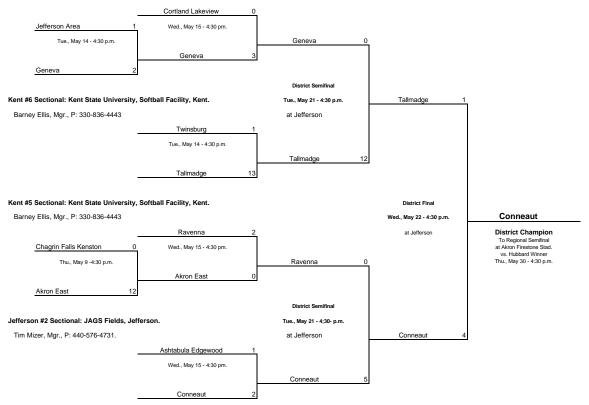

# Kent District: Kent State University, Softball Facility, Kent. Barney Ellis, Mgr., P: 330-836-4443

Kent Sectional 1-4: Kent State University, Softball Facility, Kent. Barney Ellis, Mgr., P: 330-836-4443

#### Jefferson District: JAGS Fields, Jefferson. Tim Mizer, Mgr., P: 440-576-4731.

Jefferson #1 Sectional: JAGS Fields, Jefferson. Tim Mizer, Mgr., P: 440-576-4731.

Visiting team is the bottom team on the bracket and will host sectional games.