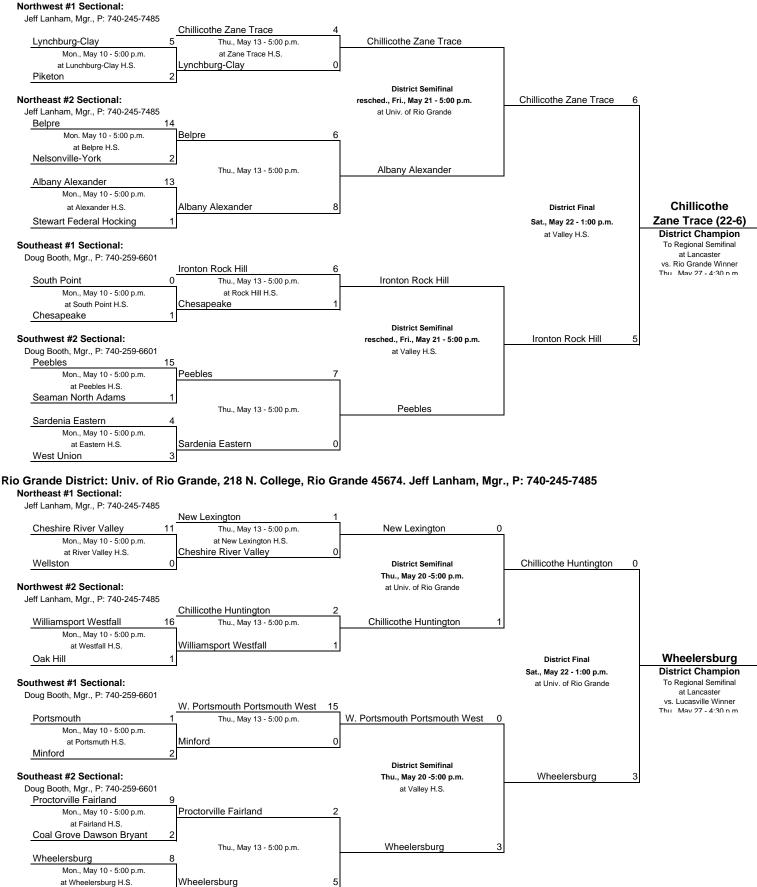

# 2004 OHSAA Regional Softball Tournament Brackets Division III, Region 11

Lancaster H.S., 1312 Granville Pike, Lancaster 43130. Merwyn Bowdish, Mgr., P: 740-681-7550 # - indicates seed at sectional draw

#### Softball Division III, Region 11 Continued

Lancaster H.S., 1312 Granville Pike, Lancaster 43130. Merwyn Bowdish, Mgr., P: 740-681-7550 # - indicates seed at sectional draw

## Lucasville District: Valley H.S., 18215 SR 728, Lucasville 45648. Doug Booth, Mgr., P: 740-259-6601

Ironton