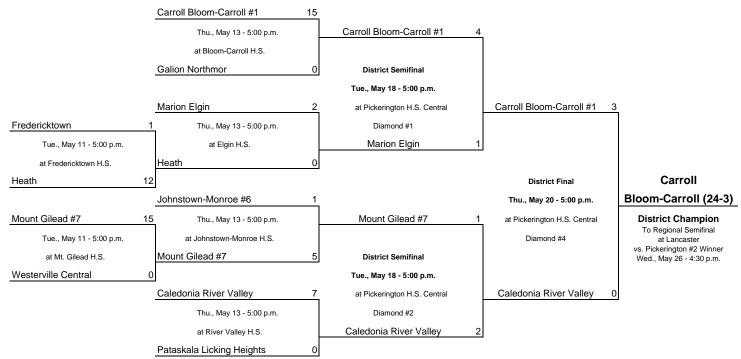

#### Pickerington 2 District: Pickerington H.S. Central, 300 Opportunity Way, Pickerington 43147.

Betsy Hoffman, Mgr., P: 614-833-3046

Home team is the top teamon bracket and will host first two games.