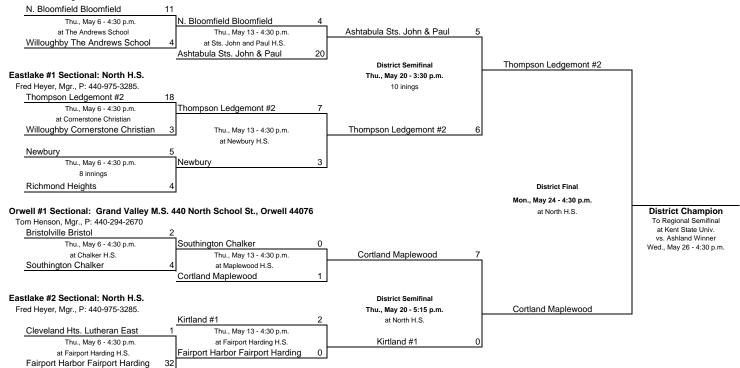

## Softball Division IV, Region 13 Continued

Kent State Univ., Softball Complex, Dix Stadium, Summit Rd., Kent 44242. Barney Ellis, Mgr., P: 330-836-3197
# - indicates seed at sectional draw