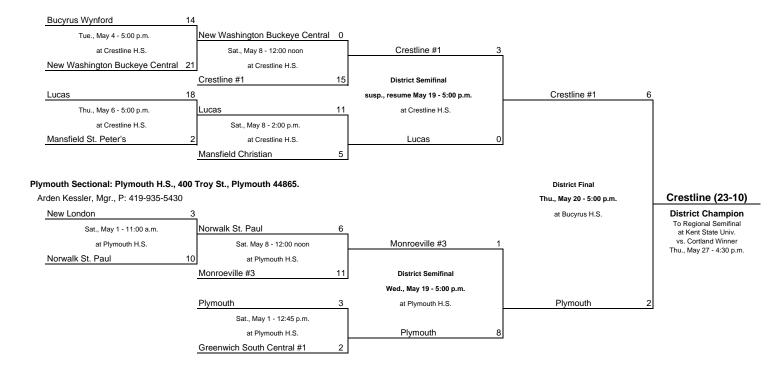

## Bucyrus District: Bucyrus High School, 900 W. Perry St., Bucyrus, 44820. Kevin Kimmel, Mgr., P: 419-562-2739;

Crestline Sectional: Crestline H.S., 7854 Oldfield Rd., Crestline: 44827. Jim Bauer, Mgr., P: 419-683-3647