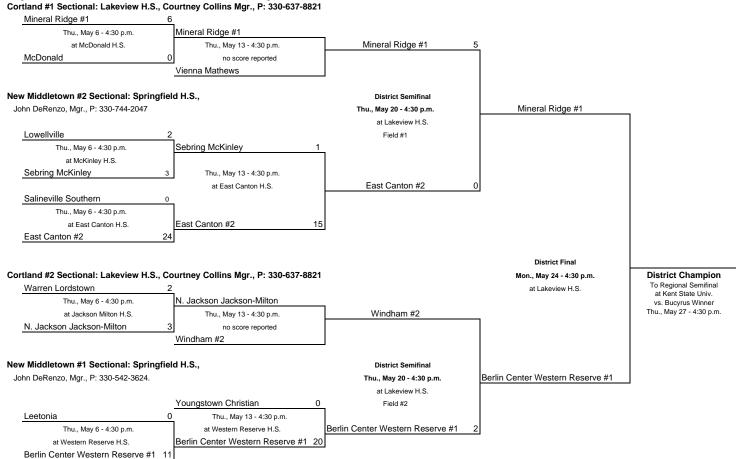

#### Cortland District: Lakeview High School, 300 Hillman Dr. Cortland 44410. Courtney Collins, Mgr., P: 330-637-8821.

Visiting team is the bottom team on the bracket and will host sectional games.