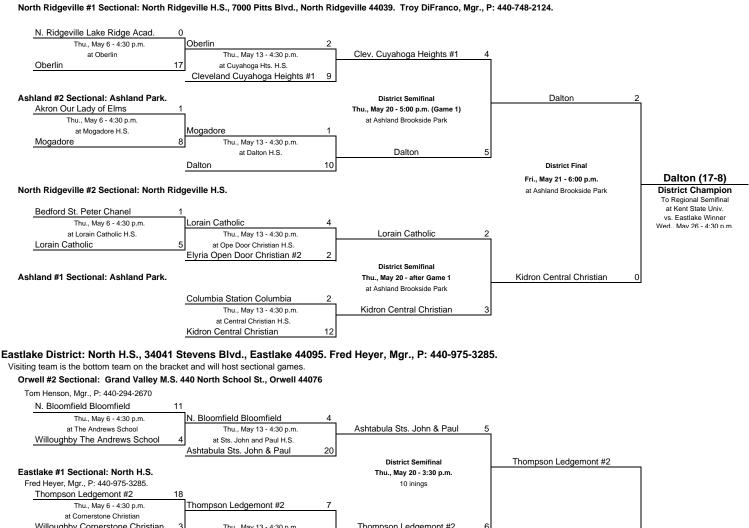

### Ashland District: Ashland Park, 206 Claremont Ave, Ashland 44805. George Bringman, Mgr., P: 419-289-2352.

Visiting team is the bottom team on the bracket and will host sectional games unless indicated