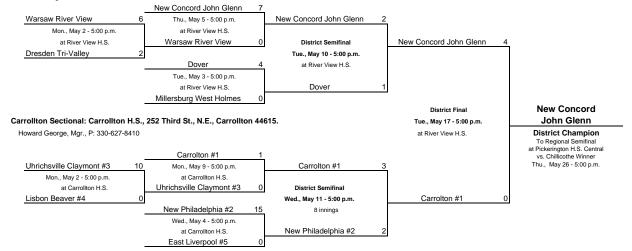

# Warsaw Lower District: River View H.S., 26496 S.R. 60 N., Warsaw. Ron Tisko, Mgr., P: 740-824-3521

River View Sectional: River View H.S., 26496 SR 60 N., Warsaw 43884

Ron Tisko Mgr., P: 740-824-3521