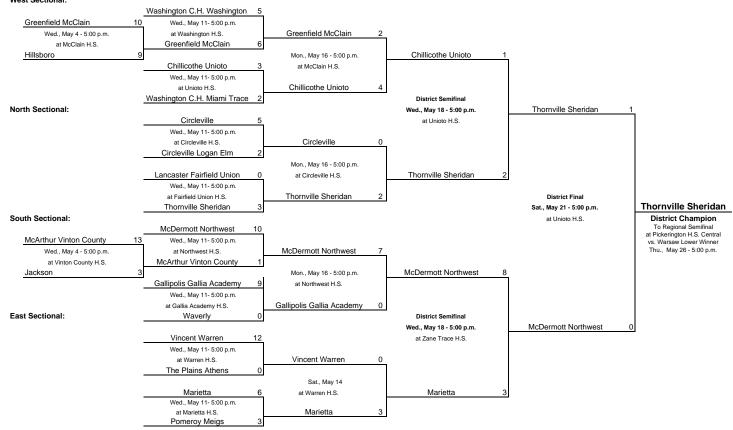

# Chillicothe District: Unioto H.S., 14193 Pleasant Valley Rd., Chillicothe 45601. Tony Taylor, Mgr., P: 740-773-4105 West Sectional: