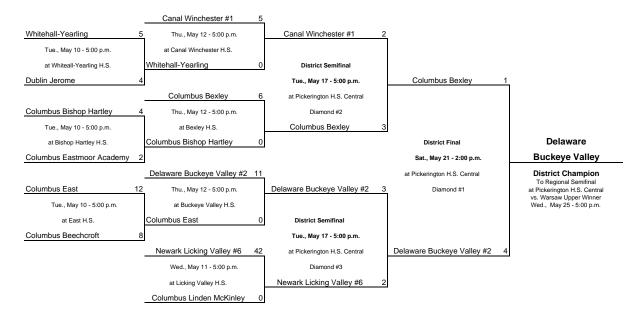

#### Pickerington #2 District: Pickerington H.S. Central, 300 Opportunity Way, Pickerington. Betsy Hoffman, Mgr., P: 614-830-2732

Home team is the top team on the bracket and will host the sectional games.