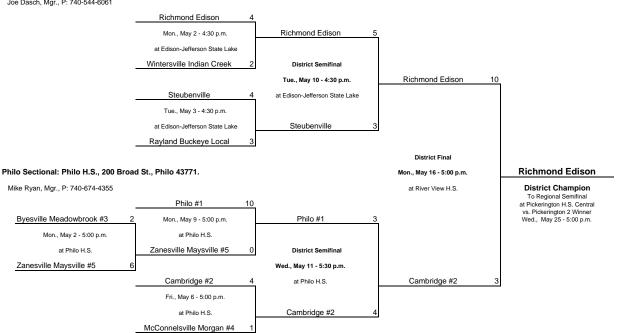

#### Richmond Edison Sectional: Jefferson State Lake

Joe Dasch, Mgr., P: 740-544-6061