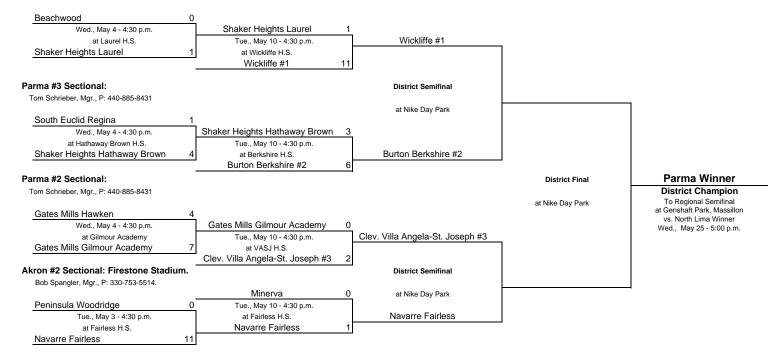

#### Parma District: Nike Park, 11828 W. Pleasany Valley, Parma 44130. Tom Schreiber, Mgr., P: 440-885-8431

Visiting Team is on the bottom of the bracket and will host the sectional games

#### Parma #1 Sectional:

Tom Schrieber, Mgr., P: 440-885-8431

## Division III, Region 9 - Massillon Continued

Massillon Genshaft Field, 2801 Erie St., Massillon. Keith Herring, Mgr., P: 330-830-1800 ext. 223 # - indicates seed at sectional draw