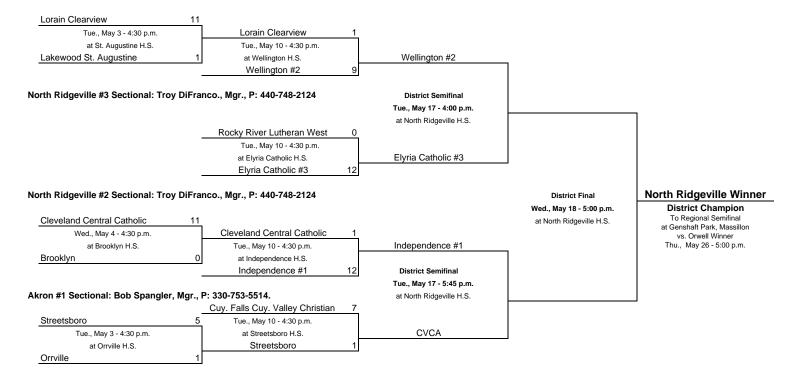

#### North Ridgeville District: North Ridgeville H.S., 7000 Pitts Blvd. North Ridgeville 44039. Troy DiFranco Mgr., P:440-748-2124

Visiting Team is on the bottom of the bracket and will host the sectional games

North Ridgeville #1 Sectional: Troy DiFranco., Mgr., P: 440-748-2124