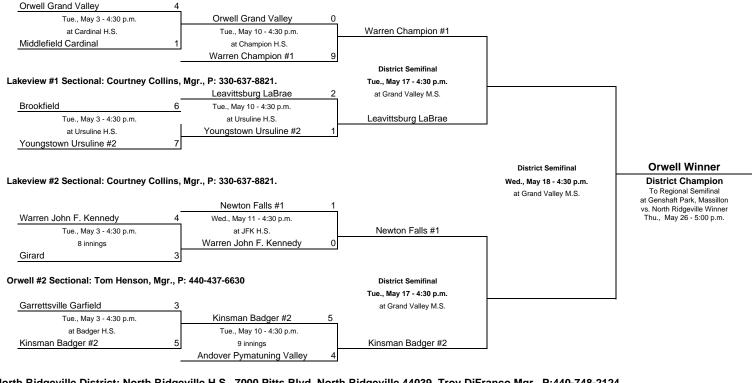

#### Orwell District: Grand Valley Middle School. Orwell 44076. Tom Henson, Manager P: 440-437-6630

Visiting Team is on the bottom of the bracket and will host the sectional games

Orwell #1 Sectional: Tom Henson, Mgr., P: 440-437-6630