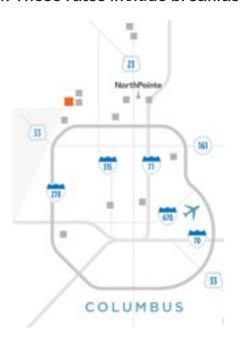

#### NorthPointe Hotel

100 Green Meadows Dr. S Lewis Center, OH 43035

phone: 614.880.4300 fax: 614.233.9393

A Special Clinic Rate of \$132 (Parlor Suite) or \$122 (King Deluxe Room) is available before 9/11/14. These rates include breakfast. BOOK EARLY FOR BEST ROOM SELECTION.

DUE TO A LARGE CONSTRUCTION PROJECT, NORTHPOINTE STRONGLY SUGGESTS AVOIDING ROUTE 23.

### **DIRECTIONS TO HOTEL:**

#### FROM SOUTH:

From I-71 North, take Exit 121. Go Right on Polaris Parkway/OH-750 approximately 3 miles and Conference Center will be on your left.

#### FROM NORTH:

From I-71 South, take Exit 121. Go Right on Gemini Place for 1.1 miles. Turn right on Polaris Parkway/OH-750. Go 1.7 miles and Conference Center will be on your left.

#### **FROM EAST:**

I-70 East to I-270 North. Take Exit 121. Turn Right on Polaris Parkway/OH-750 approximately 3 miles. Conference Center will be on your left.

#### FROM WEST:

I-70 West to I-270 North to I-71 North. Take Exit 121. Turn Right on Polaris Parkway/OH-750 approximately 3 miles. Conference Center will be on your left.

#### www.northpointecenter.com