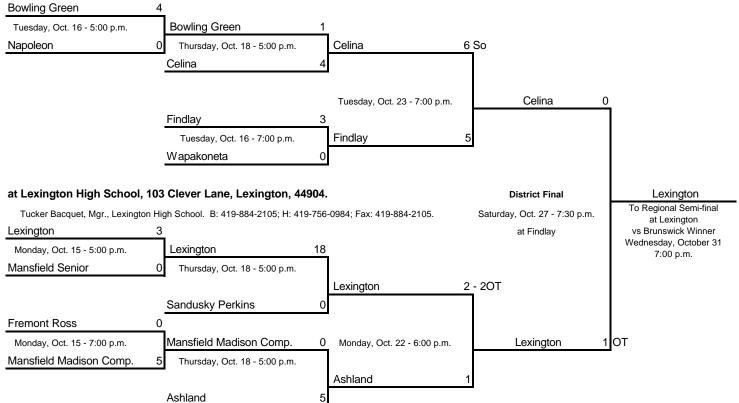

## at Findlay High School, 1200 Broad Ave., Findlay, 45840.

Jerry Snodgrass, Mgr., Findlay High School. B: 419-425-8216; H: 419-423-3072; Fax: 419-427-5471.