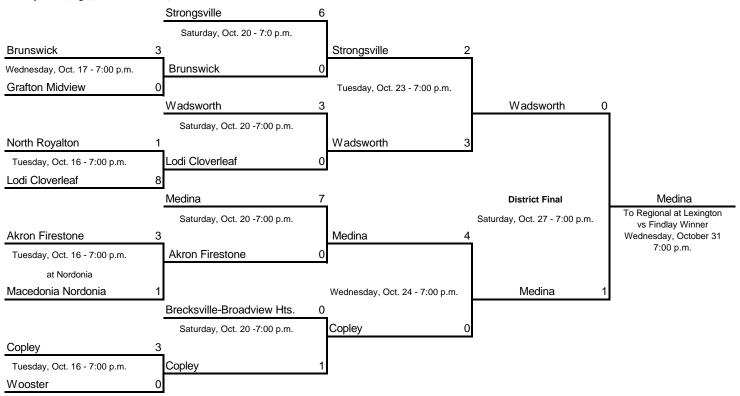

## at Brunswick High School, 3581 Center Rd., Brunswick, 44212.

Judy Kirsch, Mgr., 3854 Remsen Rd., Medina 44256. H: 330-725-4202.