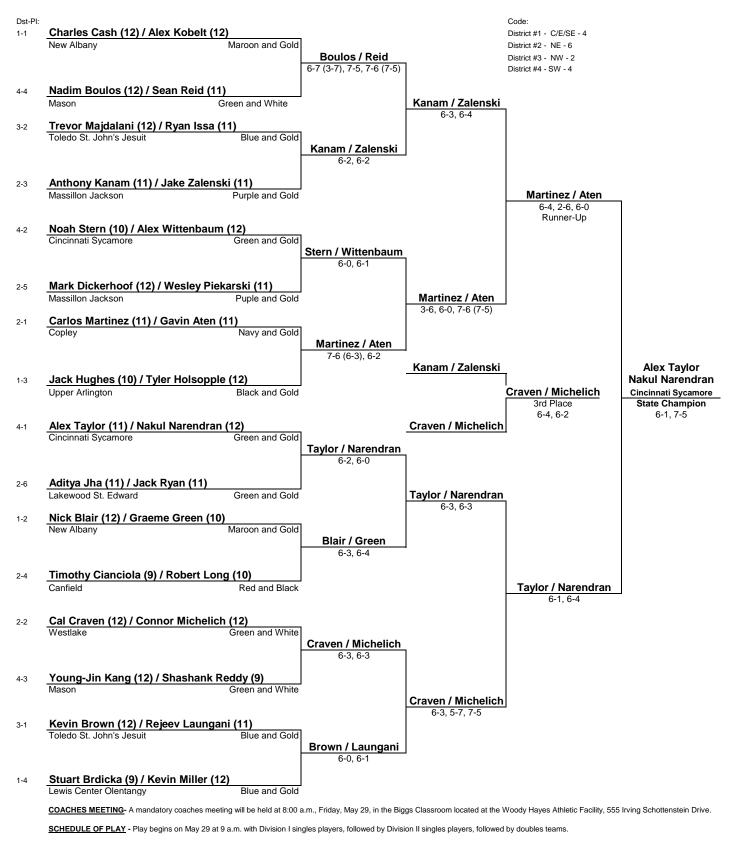

## 2015 OHSAA BOYS STATE TENNIS TOURNAMENT DIVISION I DOUBLES BRACKET MAY 29 & 30, 2015 The Ohio State University Varsity Outdoor Tennis Courts, 2491 Olentangy River Road, Columbus 43210 Rain Facility - Elysium Tennis Center, 7637 Commerce PI., Plain City, 43064



PARKING INFORMATION AT OHIO STATE

Friday, May 29 - Complimentary Parking will be available at the gray lots around the baseball, softball and track facilities at Ohio State. You can enter this parking area off of Fred Taylor Drive. Saturday, May 30 - Complimentary Parking will be available at the OSU Fawcett Center, 2400 Olentangy River Rd., Columbus, 43210. The OSU Fawcett Center is located across the street from the OSU tennis courts. Please note that there will be high school graduations at the Schottenstein Center located near the tennis courts all day on Saturday. Please plan accordingly.

PARKING INFORMATION AT ELYSIUM TENNIS CENTER - 7637 Commerce Pl., Plain City, 43064

Limited parking for spectators will be available at Midwest Retail Services, Inc., 7670 Commerce Place and als