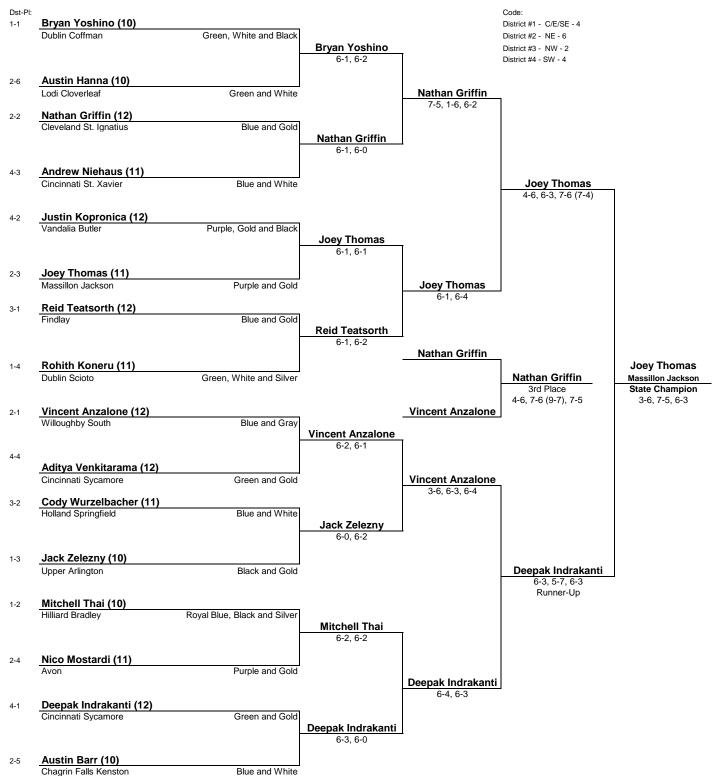

## 2015 OHSAA BOYS STATE TENNIS TOURNAMENT DIVISION I SINGLES BRACKET MAY 29 & 30, 2015

## The Ohio State University Varsity Outdoor Tennis Courts, 2491 Olentangy River Road, Columbus 43210

Rain Facility - Elysium Tennis Center, 7637 Commerce Pl., Plain City, 43064



COACHES MEETING- A mandatory coaches meeting will be held at 8:00 a.m., Friday, May 29, in the Biggs Classroom located at the Woody Hayes Athletic Facility, 555 Irving Schottenstein Drive.

SCHEDULE OF PLAY - Play begins on May 29 at 9 a.m. with Division I singles players, followed by Division II singles players, followed by doubles teams.

## PARKING INFORMATION AT OHIO STATE

Friday, May 29 - Complimentary Parking will be available at the gray lots around the baseball, softball and track facilities at Ohio State. You can enter this parking area off of Fred Taylor Drive.

Saturday, May 30 - Complimentary Parking will be available at the OSU Fawcett Center, 2400 Olentangy River Rd., Columbus, 43210. The OSU Fawcett Center is located across the street from the OSU tennis courts. Please no