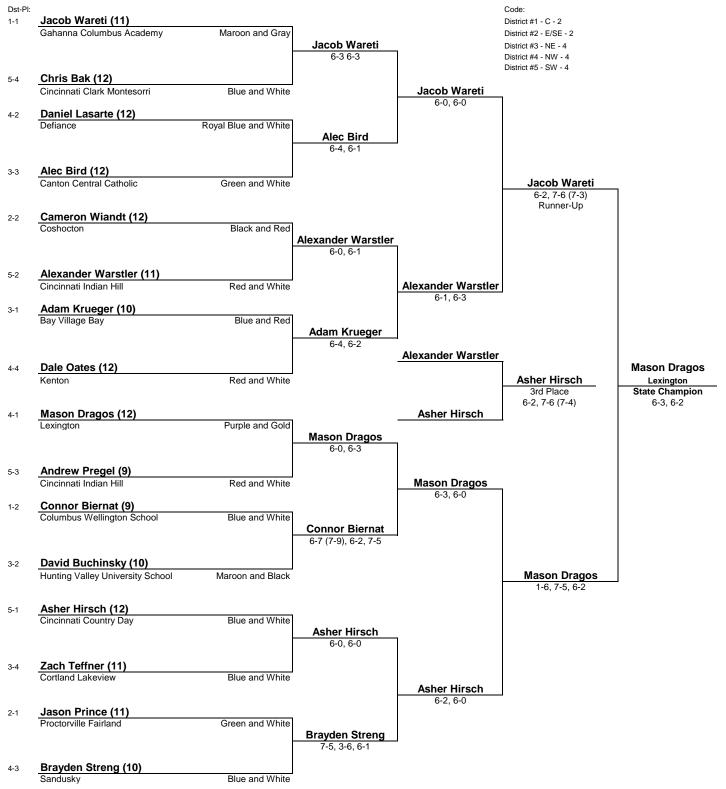

## 2015 OHSAA BOYS STATE TENNIS TOURNAMENT DIVISION II SINGLES BRACKET MAY 29 & 30, 2015

The Ohio State University Varsity Outdoor Tennis Courts, 2491 Olentangy River Road, Columbus 43210

Rain Facility - Elysium Tennis Center, 7637 Commerce Pl., Plain City, 43064



COACHES MEETING- A mandatory coaches meeting will be held at 8:00 a.m., Friday, May 29, in the Biggs Classroom located at the Woody Hayes Athletic Facility, 555 Irving Schottenstein Drive.

SCHEDULE OF PLAY - Play begins on May 29 at 9 a.m. with Division I singles players, followed by Division II singles players, followed by doubles teams.

## PARKING INFORMATION AT OHIO STATE

Friday, May 29 - Complimentary Parking will be available at the gray lots around the baseball, softball and track facilities at Ohio State. You can enter this parking area off of Fred Taylor Drive.

Saturday, May 30 - Complimentary Parking will be available at the OSU Fawcett Center, 2400 Olentangy River Rd., Columbus, 43210. The OSU Fawcett Center is located across the street from the OSU tennis courts. Please no