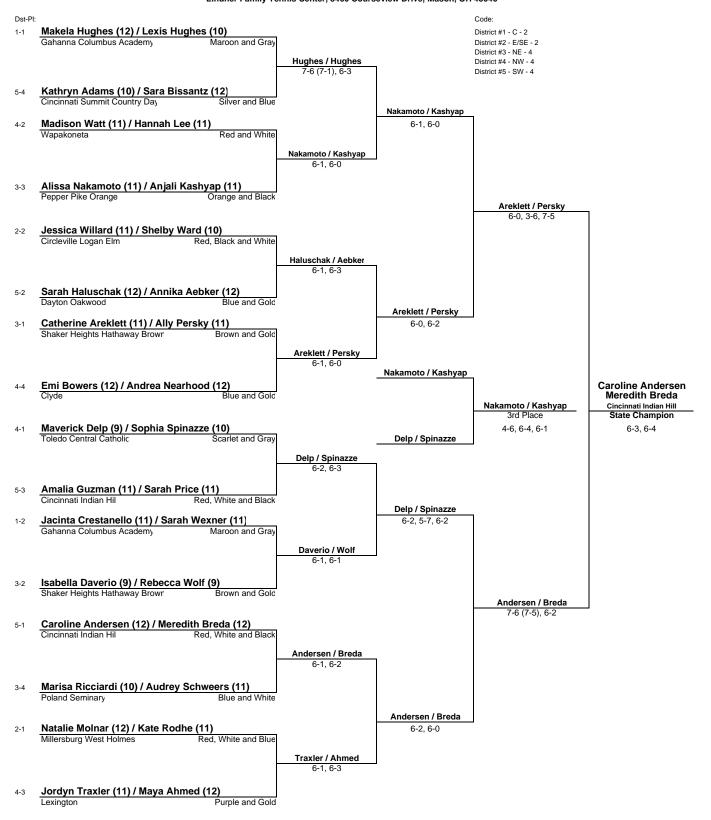

## 2015 OHSAA GIRLS STATE TENNIS TOURNAMENT DIVISION II DOUBLES BRACKET OCTOBER 16 & 17, 2015 Lindner Family Tennis Center, 5460 Courseview Drive, Mason, OH 45040



COACHES MEETING. A mandatory coaches meeting will be held at 8 a.m., Friday, Oct. 16, in the Interview Room at the Lindner Family Tennis Center.

SCHEDULE OF PLAY - Play begins on October 16 at 9 a.m. with Division I singles players, followed by Division II singles players, followed by doubles teams.

PARKING AT LINDNER FAMILY TENNIS CENTER - Grass parking lots at the golf course driving range beside Lindner Family Tennis Center.

IN CASE OF INCLEMENT WEATHER - Go to OHSAA.org and follow the OHSAA on Twitter (@OHSAASports) and Facebook (www.facebook.com/ohsaa) for weather updates and additional information.