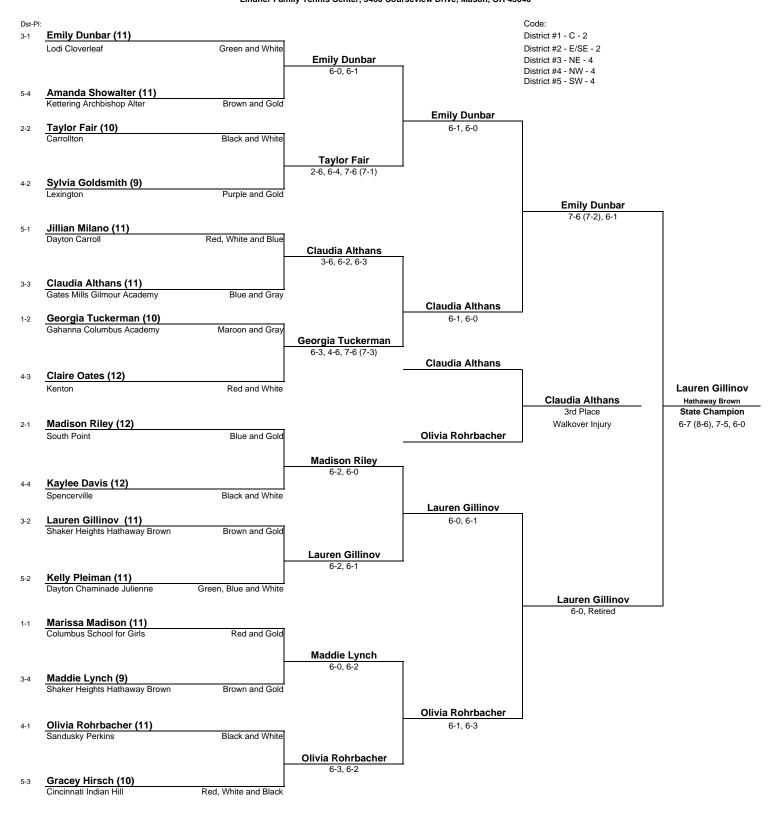

## 2015 OHSAA GIRLS STATE TENNIS TOURNAMENT DIVISION II SINGLES BRACKET OCTOBER 16 & 17, 2015 Lindner Family Tennis Center, 5460 Courseview Drive, Mason, OH 45040



COACHES MEETING - A mandatory coaches meeting will be held at 8 a.m., Friday, Oct. 16, in the Interview Room at the Lindner Family Tennis Center.

SCHEDULE OF PLAY - Play begins on October 16 at 9 a.m. with Division I singles players, followed by Division II singles players, followed by doubles teams.

PARKING AT LINDNER FAMILY TENNIS CENTER - Grass parking lots at the golf course driving range beside Lindner Family Tennis Center.

IN CASE OF INCLEMENT WEATHER - Go to OHSAA.org and follow the OHSAA on Twitter (@OHSAASports) and Facebook (www.facebook.com/ohsaa) for weather updates and additional information.