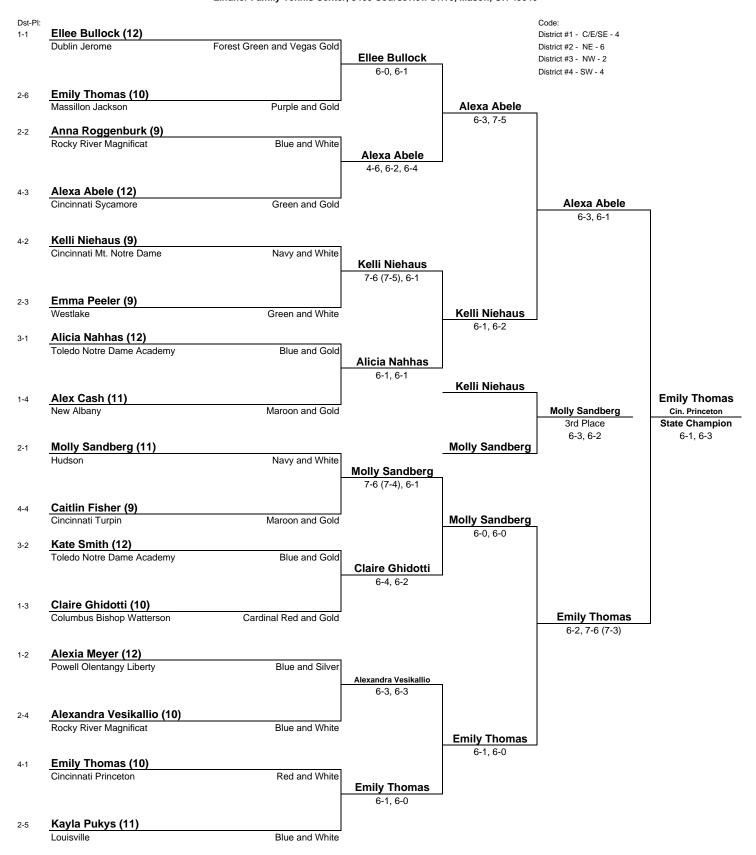

## 2015 OHSAA GIRLS STATE TENNIS TOURNAMENT DIVISION I SINGLES BRACKET OCTOBER 16 & 17, 2015 Lindner Family Tennis Center, 5460 Courseview Drive, Mason, OH 45040



COACHES MEETING - A mandatory coaches meeting will be held at 8 a.m., Friday, Oct. 16, in the Interview Room at the Lindner Family Tennis Center.

SCHEDULE OF PLAY - Play begins on October 16 at 9 a.m. with Division I singles players, followed by Division II singles players, followed by doubles teams.

PARKING AT LINDNER FAMILY TENNIS CENTER - Grass parking lots at the golf course driving range beside Lindner Family Tennis Center.

IN CASE OF INCLEMENT WEATHER - Go to OHSAA.org and follow the OHSAA on Twitter (@OHSAASports) and Facebook (www.facebook.com/ohsaa) for weather updates and additional information.