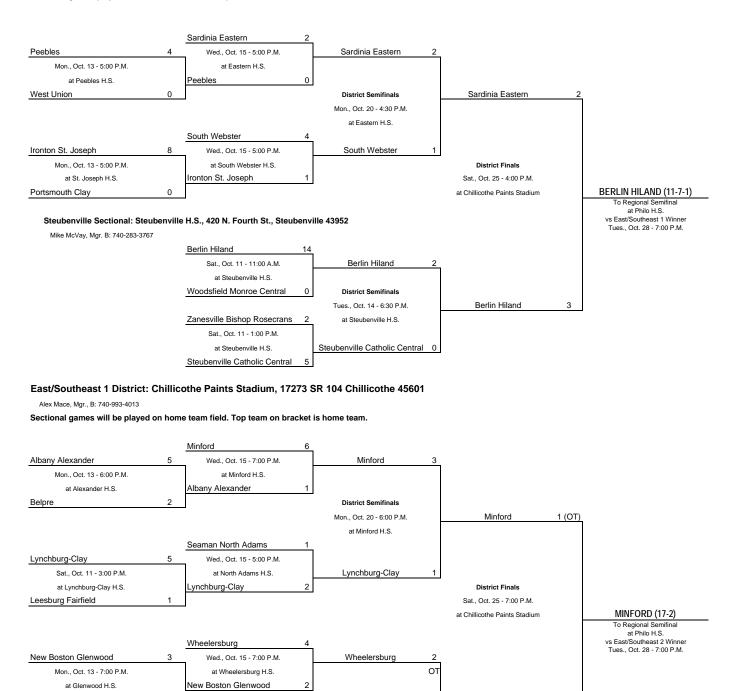

## **Division 3, Region 11 Continued**

Home Team is Top Team on Bracket # - indicates sectional seed Times are subject to change.

East/Southeast 2 District: Chillicothe Paints Stadium, 17273 SR 104 Chillicothe 45601

Alex Mace, Mgr., B: 740-993-4013

Portsmouth

2

Lucasville Valley

Wed., Oct. 15 - 5:00 P.M.

at Valley H.S. Chillicothe Zane Trace

2

Sectional games played at the home team field. Top team on bracket is home team.

District Semifinals Mon., Oct. 20 - 7:00 P.M.

at Wheelersburg H.S.

Chillicothe Zane Trace

Wheelersburg

0