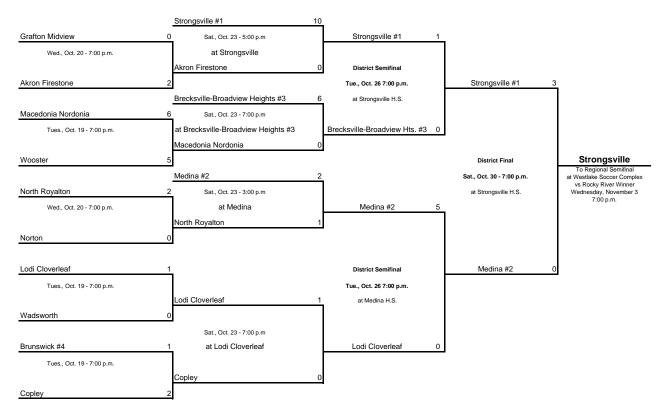

### Brunswick District: Brunswick H.S., 3581 Center Rd., Brunswick, 44212.

Judy Kirsch, Mgr., 3854 Remsen Rd., Medina 44256. H: 330-725-4202.