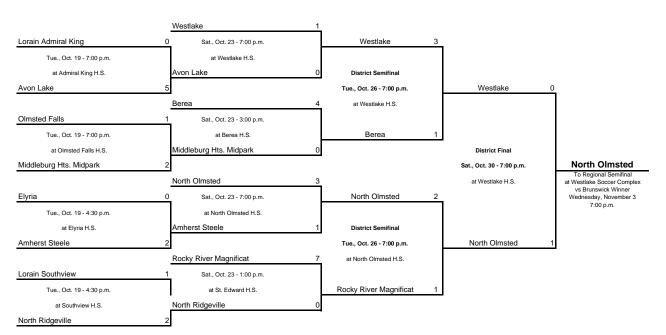

## Rocky River District: Rocky River H.S., 20951 Detroit Road, Rocky River 44116.

Jeff Sinnema, Mgr., B: 440-356-6803; H: 440- 331-6850; Fax: 440-331-2189.