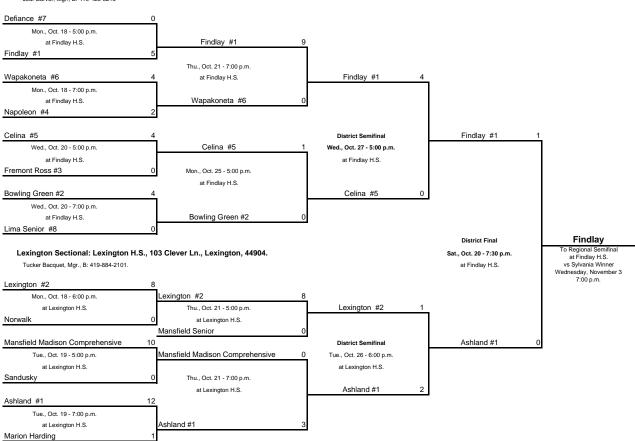

## Findlay District: Findlay H.S., 1200 Broad Ave., Findlay, 45840.

Jodi Garver, Mgr., B: 419-425-8216; Fax: 419-427-5471

#### Findlay Sectional: Findlay H.S., 1200 Broad Ave., Findlay, 45840.

Jodi Garver, Mgr., B: 419-425-8216