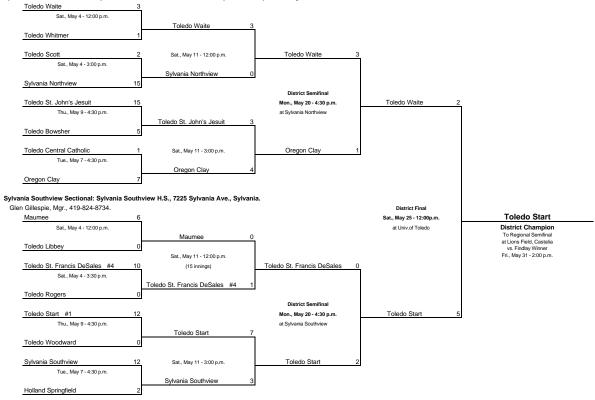

### 2002 OHSAA Sectional/District Baseball Tournament Brackets Division I, Region 3

Toledo District: Univ. of Toledo, 2801 W. Bancroft St., Toledo. Joe Kruzel, Mgr., P: 419-530-6263