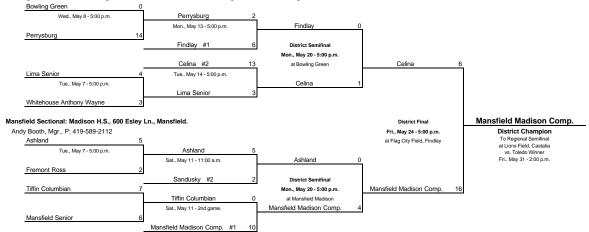

# Findlay District: Flag City Field, Findlay H.S., 1200 Broad Ave., Findlay. Jerry Snodgrass, Mgr., P: 419-425-8216.

Bowling Green Sectional: Bowling Green Carter Park, Cambell Rd., Bowling Green. Tim Dunn, Mgr., P: 419-352-2132

### Division I, Region 3 Baseball Continued