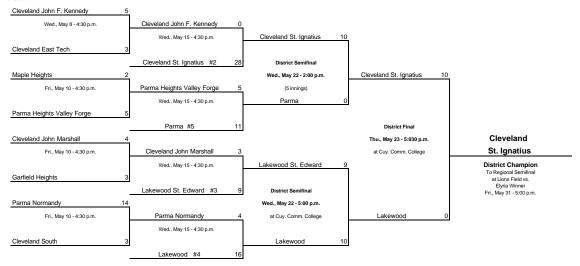

## Parma District: Cuyahoga Community College-West Campus, 11000 W. Pleasant Valley, Parma. Tom Schreiber, Mgr., P: 440-885-8431.

Visiting team is the bottom team on bracket and will host sectional games.