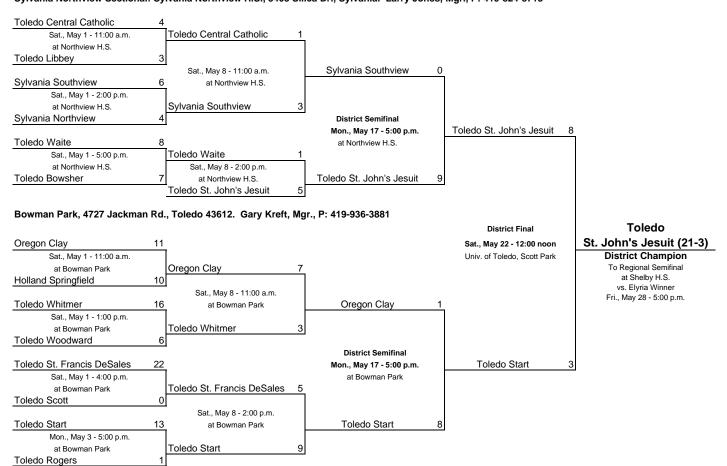

## Elyria District: Elyria H.S., 311 Janowicz Drive, Elyria 44035 Mgr., Mark T. McGuire 440-284-8256

Visiting team is the bottom team on bracket and will host the sectional games.

Toledo District: Univ. of Toledo, 2801 W. Bancroft St., Toledo. Tim Warga, Mgr., P: 419-530-2104 Sylvania Northview Sectional: Sylvania Northview H.S., 5403 Silica Dr., Sylvania. Larry Jones, Mgr., P: 419-824-8713