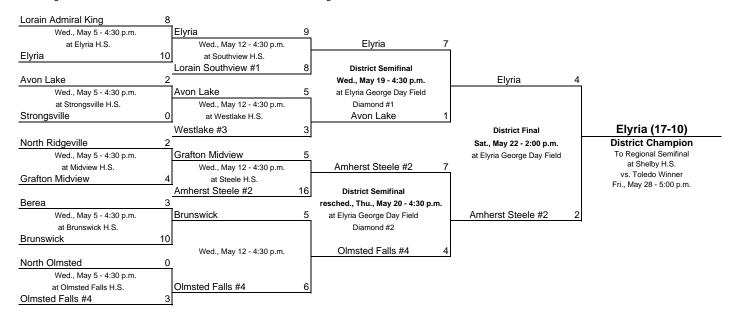

## Elyria District: Elyria H.S., 311 Janowicz Drive, Elyria 44035 Mgr., Mark T. McGuire 440-284-8256

Visiting team is the bottom team on bracket and will host the sectional games.

Toledo District: Univ. of Toledo, 2801 W. Bancroft St., Toledo. Tim Warga, Mgr., P: 419-530-2104 Sylvania Northview Sectional: Sylvania Northview H.S., 5403 Silica Dr., Sylvania. Larry Jones, Mgr., P: 419-824-8713