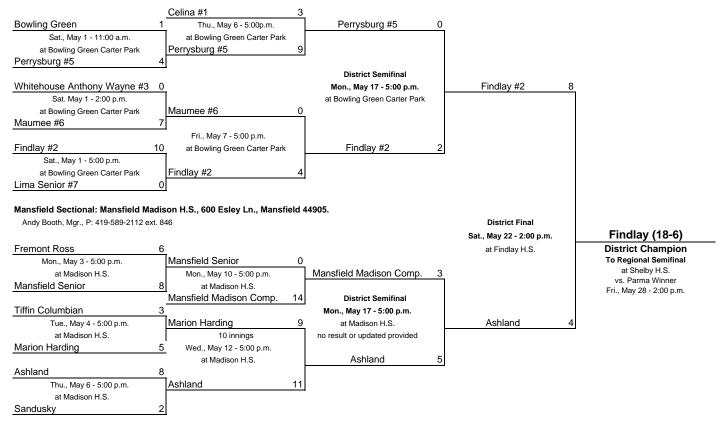

# - indicates seed at sectional draw

Findlay District: Findlay H.S., 1200 Broad Ave., Findlay. Jerry Snodgrass, Mgr., P: 419-425-8216.

Bowling Green Sectional: Bowling Green Carter Park, Cambell Rd., Bowling Green. Tim Dunn, Mgr., P: 419-352-2132