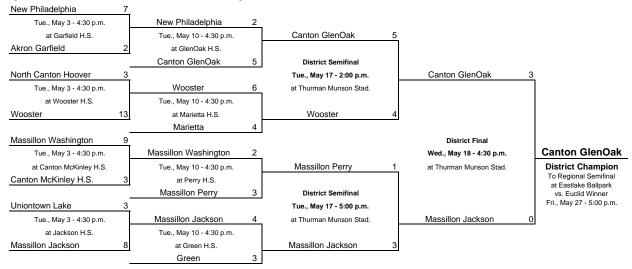

### Canton District: Thurman Munson Stad., 2501 Allen Ave., S.E., Canton. Dan Brooks, Mgr., P: 330-454-4736.

Visiting team is the botton team on bracket and will host sectional games.