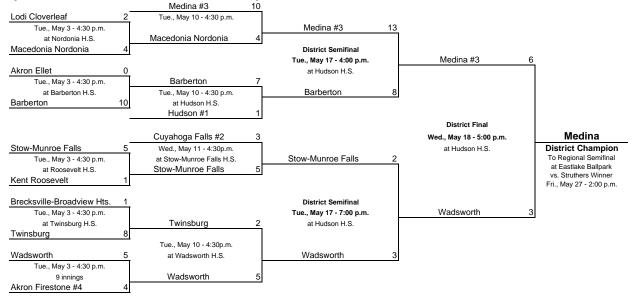

# Hudson District: Hudson H.S., 2500 Hudson-Aurora Rd., Hudson 44236. Paul James Vagi, Mgr., P: 330-653-1438

Visiting team is the bottom team on the bracket and will host sectional games.