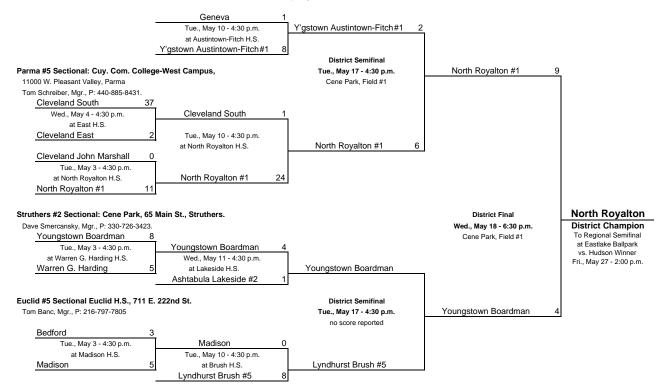

## Struthers District: Cene Park, 65 Main St., Struthers. Dave Smercansky, Mgr., P: 330-726-3423.

Visiting team is the botton team on bracket and will host sectional games.

Struthers #1 Sectional: Cene Park, 65 Main St., Struthers. Dave Smercansky, Mgr., P: 330-726-3423.