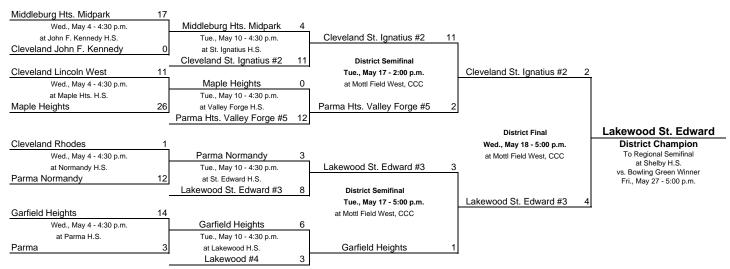

# Parma District: Valley Forge High School, 9999 Independence, Parma Hts., Tom Schreiber, Mgr., P: 440-885-8431.

Visiting team is the bottom team on bracket and will host sectional games.

Parma Sectional 1-4: