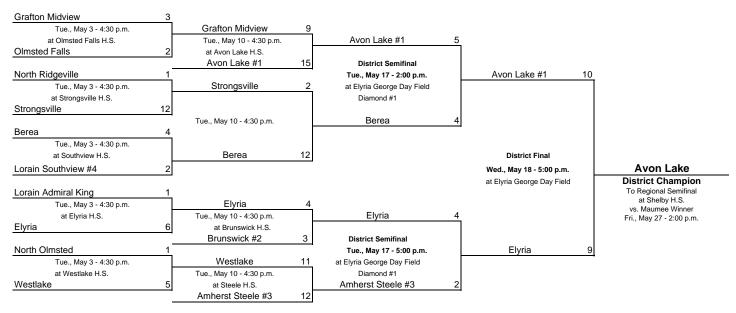

## Elyria District: Elyria H.S., 311 Janowicz Drive, Elyria 44035. Mark T. McGuire, Mgr., 440-284-8256

Visiting team is the bottom team on bracket and will host the sectional games.

Maumee District: Lucas County Recreation Ctr., 2901 Key Street, Maumee 43537. Bill Axe, Mgr., P: 419-255-2280 Sylvania Northview Sectional: Sylvania Northview H.S., 5403 Silica Dr., Sylvania.