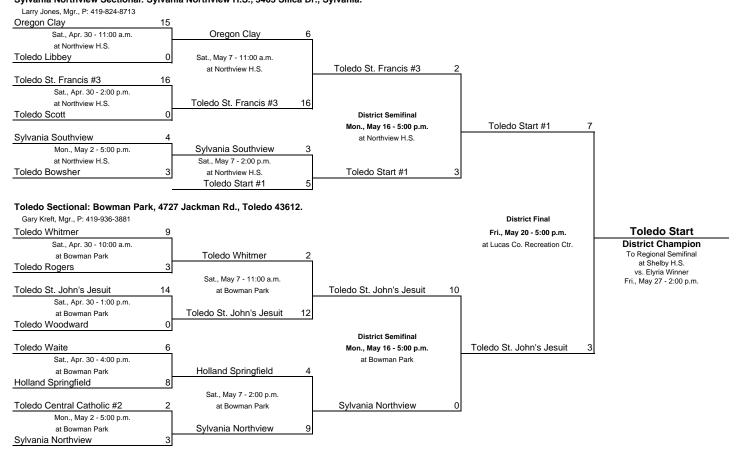

## Elyria District: Elyria H.S., 311 Janowicz Drive, Elyria 44035. Mark T. McGuire, Mgr., 440-284-8256

Visiting team is the bottom team on bracket and will host the sectional games.

Maumee District: Lucas County Recreation Ctr., 2901 Key Street, Maumee 43537. Bill Axe, Mgr., P: 419-255-2280 Sylvania Northview Sectional: Sylvania Northview H.S., 5403 Silica Dr., Sylvania.