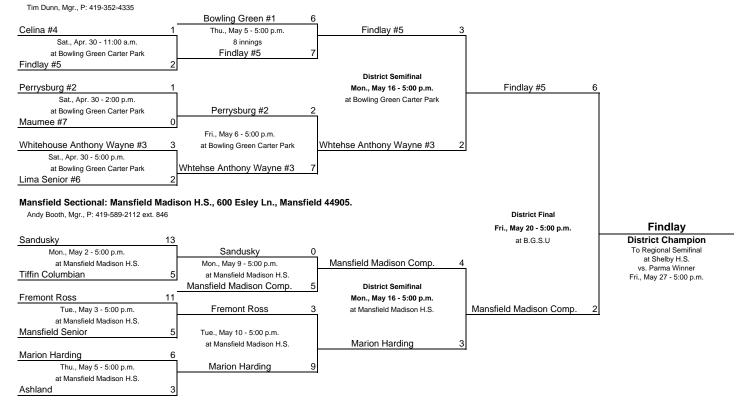

## Bowling Green District: Warren E. Steller Field, BGSU, 43403. Jim Elsasser, Mgr., P: 419-372-2401

Bowling Green Sectional: Bowling Green Carter Park, Cambell Rd., Bowling Green 43402.