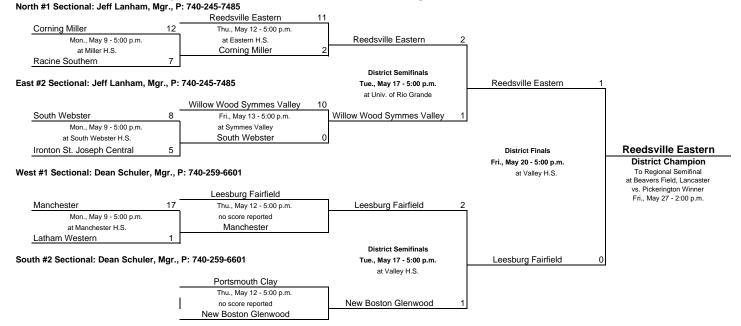

## Baseball Division IV, Region 15 -Lancaster Continued

Lancaster Beavers Field, 1651 Granville Pike, Lancaster 43130. Merwyn Bowdish, Mgr., P: 740-681-7550 # - indicates seed at sectional draw

Rio Grande District: Univ. of Rio Grande, 218 N. College, Rio Grande 45674. Jeff Lanham, Mgr., P: 740-254-7485 East #1 Sectional: Jeff Lanham, Mgr., P: 740-245-7485