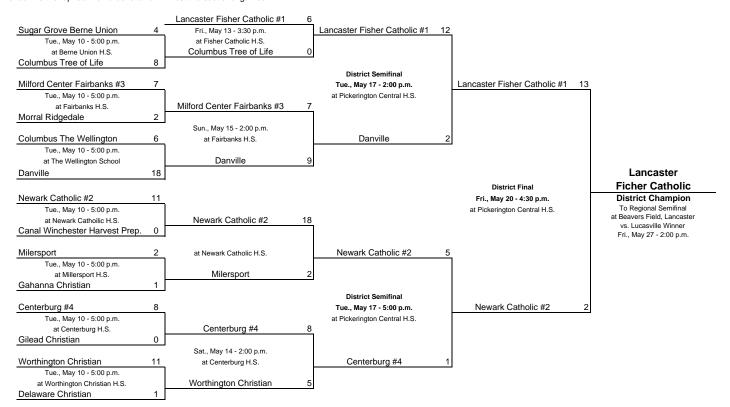

## Pickerington District: Pickerington H.S., 300 Opportunity Way., Pickerington. Chuck Fowler, Mgr., P: 614-885-5971

Home team is the top team on bracket and will host the sectional games.