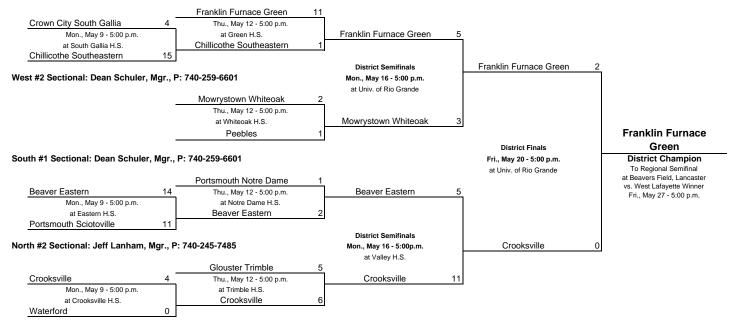

Lucasville District: Lucasville Valley H.S., 1821 S.R. 728, Lucasville. Dean Schuler, Mgr., P: 740-259-6161