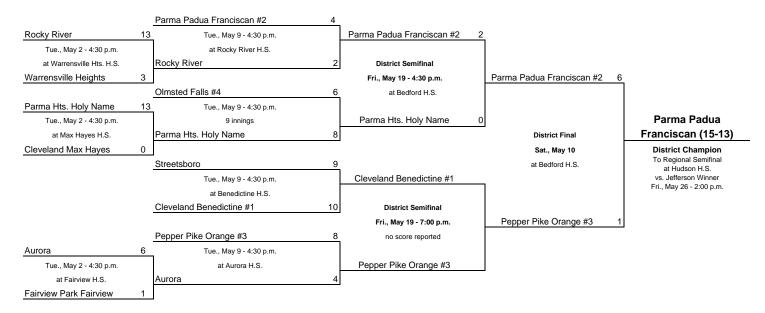

## Bedford District: Bedford H.S., 481 Northfield Rd., Bedford 44146. Paul Powers, Mgr., P: 440-439-4588.

The visiting team is the bottom team on bracket and will host sectional games.