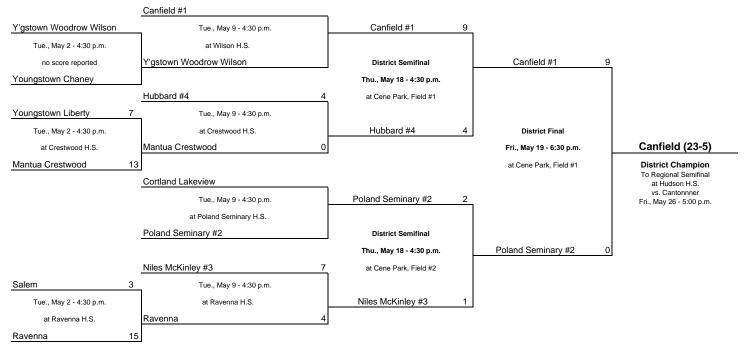

# Struthers District: Cene Park, Boardman H.S. 7777 Glenwood, Boardman. Dave Smercansky, Mgr., P: 330-726-3423.

The visiting team is the bottom team on bracket and will host sectional games.