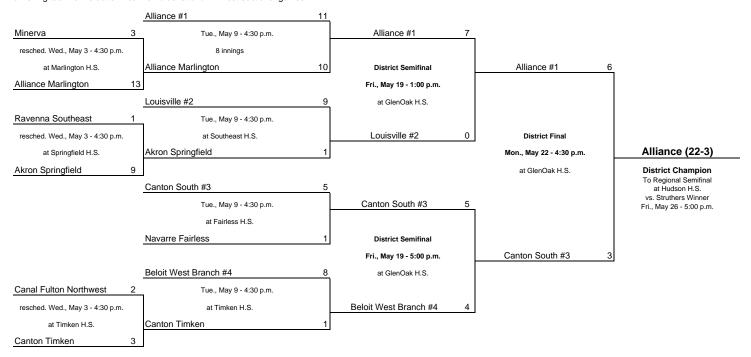

#### Canton District: GlenOak H.S., 1015 44th St. N.W., Canton 44709. Todd Sutton, Mgr., P: 330-493-5543.

The visiting team is the bottom team on bracket and will host sectional games.