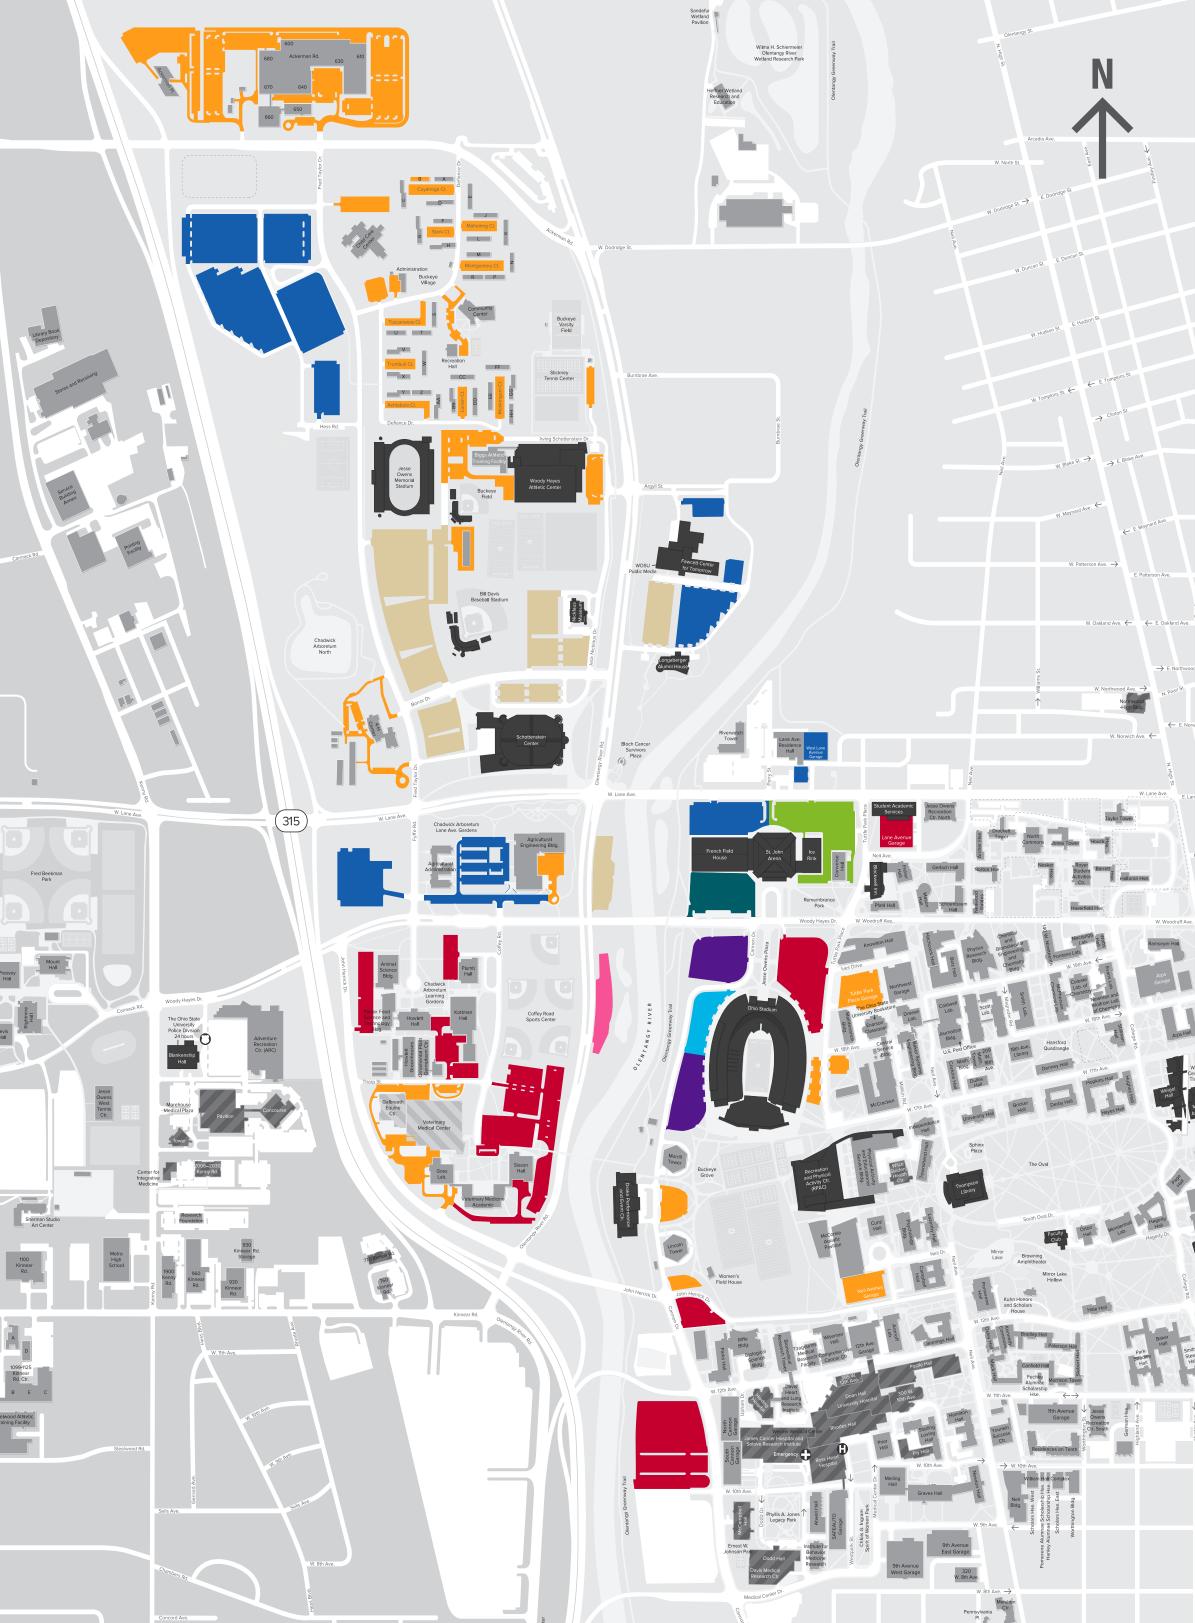

# Event Parking OHSAA Football State Championships

# Directions

#### Access to Ohio Stadium

Guests are encouraged to arrive early to avoid traffic delays. Gates open 60 minutes prior to kickoff.

#### Traveling north on SR-315

- Take the Lane Avenue exit
- Turn right on Lane Avenue
- Turn right on Fyffe Road
- Follow officers' directions

### Traveling south on SR-315

- Take the Lane Avenue exit
- Turn left on Lane Avenue
- Turn right on Fyffe Road
- Follow officers' directions

# **Other Events**

Men's Basketball vs. VMI · Schottenstein Center at 4 p.m. NCAA Women's Volleyball Tournament · St. John Arena at 7 p.m.

# Important

Paid parking is required in all parking facilities unless otherwise designated on this map. Use pay machines located in surface lots. Visitor permits and garage vouchers are not valid for event parking.

# Map Legend