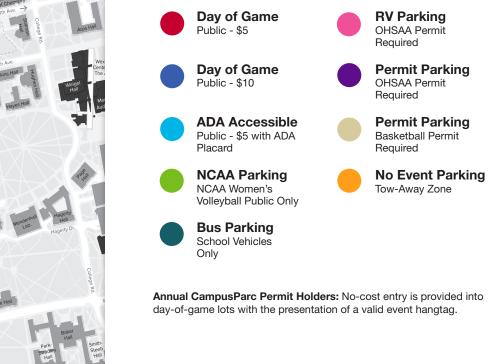

# Map Legend

# Important

Paid parking is required in all parking facilities unless otherwise designated on this map. Use pay machines located in surface lots. Visitor permits and garage vouchers are not valid for event parking.