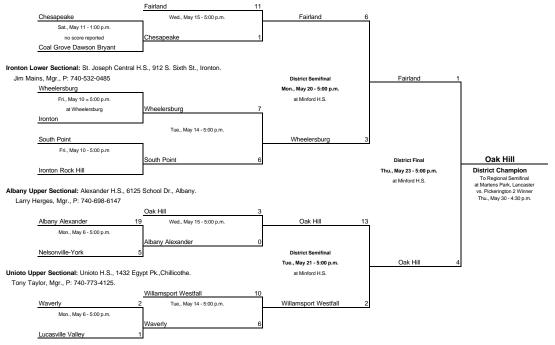

## Minford District: Minford H.S., 135 Falcon Rd., Minford. Jeff Berry, Mgr., P: 740-820-3442.

Ironton Upper Sectional: St. Joseph Central H.S., 912 S. Sixth St., Ironton. Jim Mains, Mgr., P: 740-532-0485