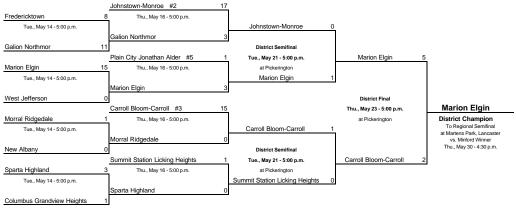

# Pickerington 2 District: Pickerington H.S., 300 Opportunity Way, Pickerington. Jim Shipp, P: 937-645-7474.

Sectional games are played at 5:00 p..m. on the home team field unless otherwise indicated. Home team is the top team on the bracket.