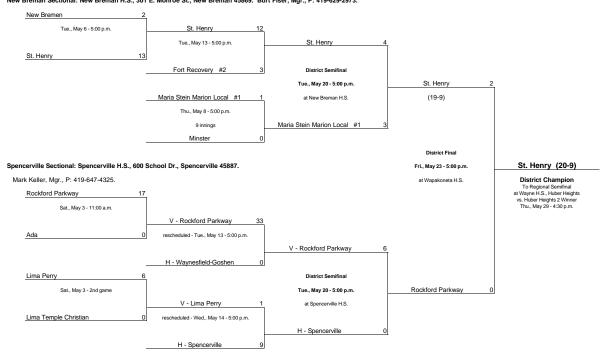

Wapakoneta District: Wapakoneta High School, 1 Redskin Trail, Wapakoneta, 45895. Tom Hunter, Mgr., B: 419-739-5206; H: 419-738-8292; Fax: 419-739-5306. New Breman Sectional: New Breman H.S., 301 E. Monroe St., New Breman 45869. Burt Fiser, Mgr., P: 419-629-2973.