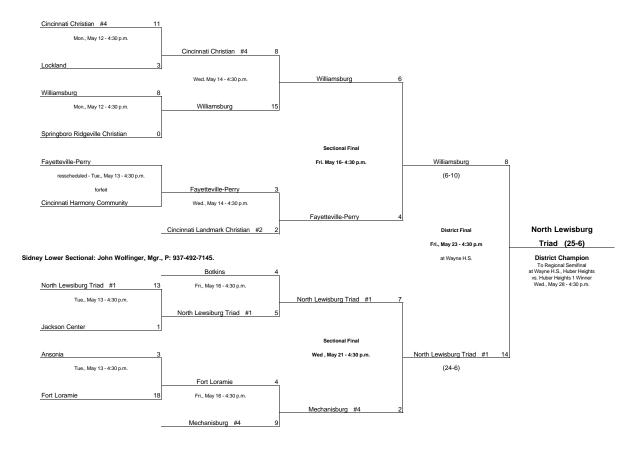

## # - indicates seed at sectional draw Huber Heights 2 District: Wayne High School, 5400 Chambersburg Rd., Huber Heights 45242. John DeBrosse, Mgr., P: 937-237-6345. Sidney Upper Sectional: John Wolfinger, Mgr., P: 937-492-7145. DeGraff Riverside #2 Fri., May 16 - 4:30 p.m. Fairlawn 26 Tue., May 13 - 4:30 p.m. DeGraff Riverside #2 Fairlawn Union City Mississinawa Valley Sectional Final DeGraff Riverside #2 0 Troy Christain Wed., May 21 - 4:30 p.m. (20-5) Tue., May 13 - 4:30 p.m. Russia Fri., May 16 - 4:30 p.m. Russia 20 Houston #3 Houston #3 12 District Final Pleasant Hill Sat., May 24 - 11:00 a.m. Newton Local (24-6) District Champion To Regional Semifinal at Wayne H.S., Huber Heights vs. Wapakoneta Winner Thu., May 29 - 4:30 p.m. Dayton Upper Sectional: Cloud Park, John Debrosse, Mgr., P: 937-237-6345. at Wayne H.S. Covington #3 21 Mon., May 12 - 4:30 p.m. Covington #3 Field #4 Dayton Jefferson Twp 0 rescheduled - Fri., May 16 - 4:30 p.m. Covington #3 1 Bradford 6 Field #3 Pleasant Hill Newton Local #1 Tue., May 13 - 4:30 p.m. Sectional Final 2 at Field #6 Bradford Wed., May 21 - 4:20 p.m. (23-6) New Madison Tri-Village at Wayne H.S. Pleasant Hill Newton Local #1 W. Alexandria Twin Valley South no score reported Pleasant Hill Newton Local #1 Mon., May 12 - 4:30 p.m. Field #4 Field #5 Springfield Catholic Central