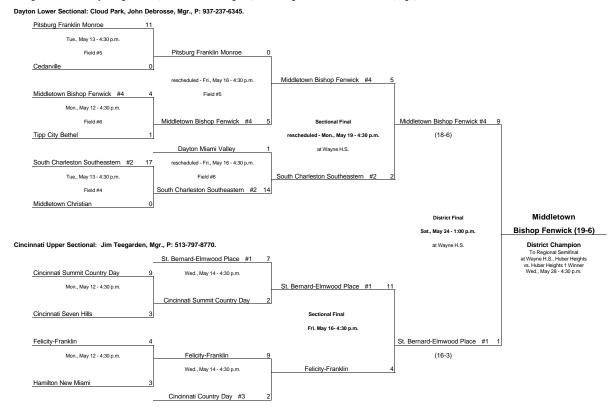

Huber Heights 1 District: Wayne High School, 5400 Chambersburg Rd., Huber Heights 45242. John DeBrosse, Mgr., P: 937-237-6345. Cincinnati Lower Sectional: Jim Teegarden, Mgr., P: 513-797-8770.