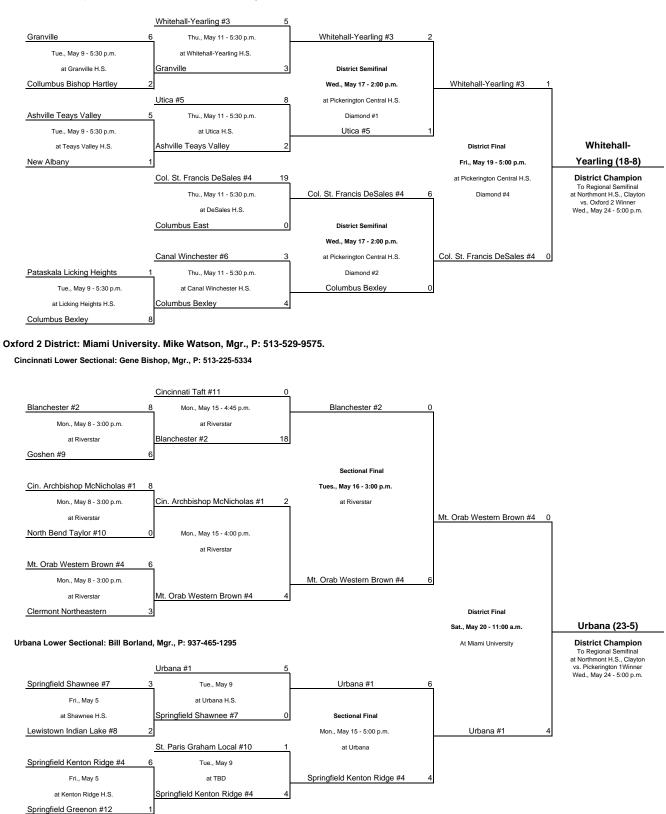

## 2006 OHSAA Regional Softball Tournament Brackets Division II, Region 8 - Clayton

Northmont High School, 4619 W. National Rd., Clayton 45315. Robin Spiller, Mgr., P: 937-832-6013

# - indicates seed at sectional draw

## Pickerington #1 District: Pickerington H.S. Central, 300 Opportunity Way, Pickerington. Betsy Hoffman, Mgr., P: 614-830-2732

Home team is the top team on the bracket and will host the sectional games.