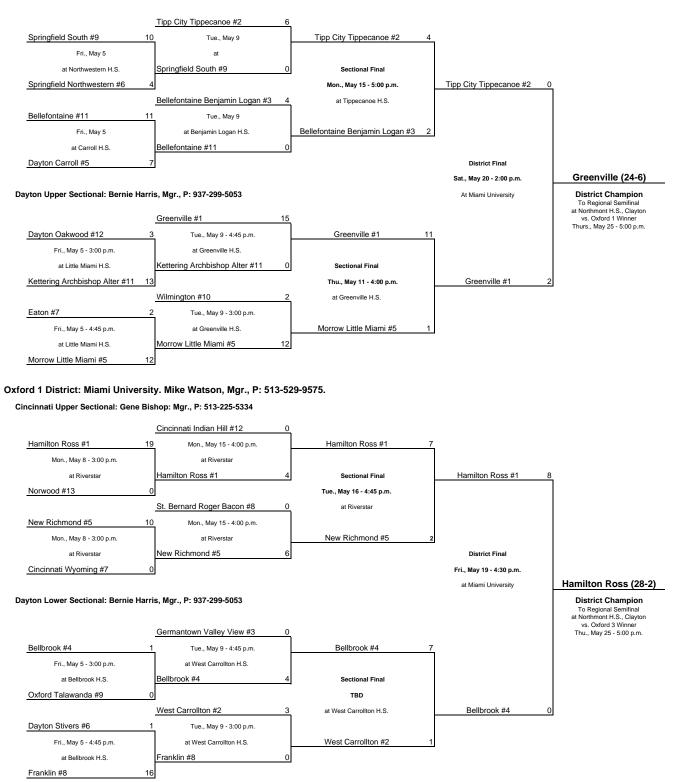

## **Division II, Region 8 - Clayton Continued**

Northmont High School, 4619 W. National Rd., Clayton 45315. Robin Spiller, Mgr., P: 937-832-6013

# - indicates seed at sectional draw

## Oxford 3 District: Miami University. Mike Watson, Mgr., P: 513-529-9575.

Urbana Upper Sectional: Bill Borland, Mgr., P: 937-465-1295