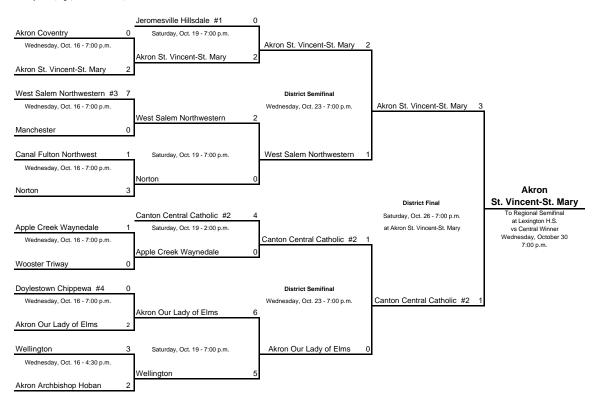

# **OHSAA 2002 SOCCER TOURNAMENT - GIRLS DIVISION II**

Region 6 - District Tournament Bracket Home Team is Top Team on Bracket.

### Minford: Minford High School, 135 Falcon Rd., Minford 45653.

Jeff Berry, Mgr., B: 740-820-3442.

#### Minford East Upper Sectional: Minford High School, 135 Falcon Rd., Minford 45653.

Jeff Berry, Mgr., B: 740-820-3442.



## Richmond: Edison High School, S.R.152 N., Richmond, 43944.

Fritz Tulencik, Mgr., B: 740-765-4313.

## Richmond Sectional: Edison H.S., S.R.152 N., Richmond, 43944.

Fritz Tulencik, Mgr., B: 740-765-4313.



#### Brunswick: Brunswick High School, 3581 Center Rd., Brunswick, 44212.

Judy Kirsch, Mgr., 3854 Remsen Rd., Medina 44256. H: 330-725-4202.



### Central: games played at home team field

Don Muenz, Mgr., 132 W. Rathbone Rd., Columbus, 43214. B and Fax: 614-885-2550.