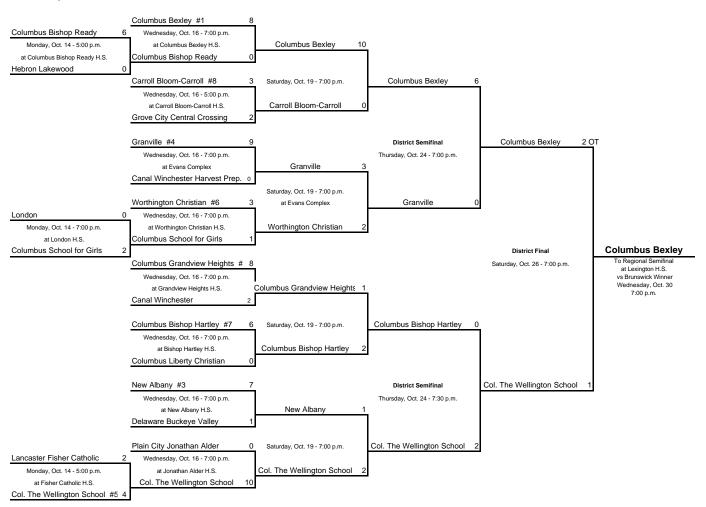

#### Brunswick: Brunswick High School, 3581 Center Rd., Brunswick, 44212.

Judy Kirsch, Mgr., 3854 Remsen Rd., Medina 44256. H: 330-725-4202.

### Central: games played at home team field

Don Muenz, Mgr., 132 W. Rathbone Rd., Columbus, 43214. B and Fax: 614-885-2550.