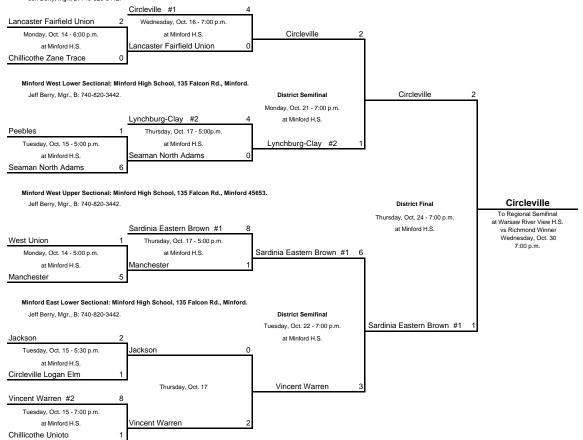

### Minford: Minford High School, 135 Falcon Rd., Minford 45653.

Jeff Berry, Mgr., B: 740-820-3442.

#### Minford East Upper Sectional: Minford High School, 135 Falcon Rd., Minford 45653.

Jeff Berry, Mgr., B: 740-820-3442.