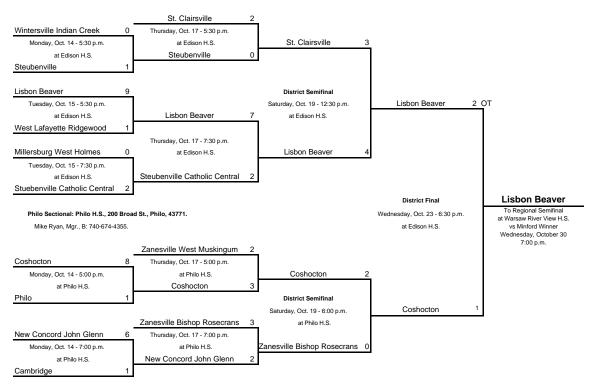

## Richmond: Edison High School, S.R.152 N., Richmond, 43944.

Fritz Tulencik, Mgr., B: 740-765-4313.

## Richmond Sectional: Edison H.S., S.R.152 N., Richmond, 43944.

Fritz Tulencik, Mgr., B: 740-765-4313.