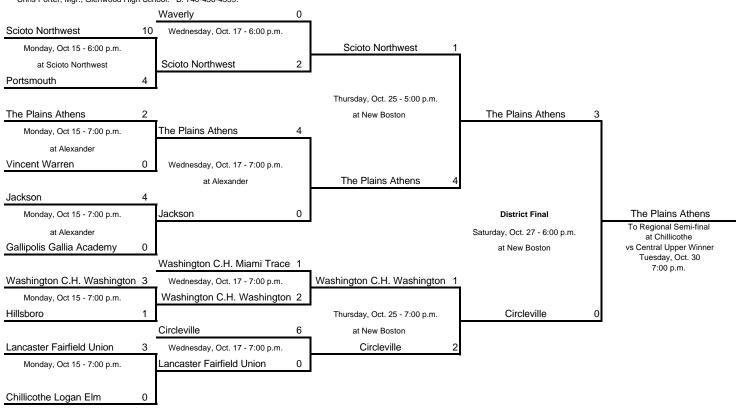

## **OHSAA 2001 SOCCER TOURNAMENT - BOYS DIVISION II**

Region 7 - District Tournament Bracket Home Team is Top Team on Bracket.

## at Glenwood High School, 522 Glenwood Ave., New Boston 45662. Chris Porter, Mgr., Glenwood High School. B: 740-456-4559.