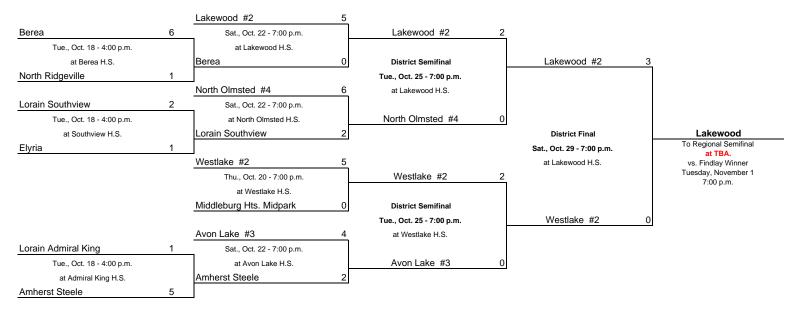

#### Rocky River District: games played at home team field

Jeff Sinnema, Mgr., B: 440-356-6803; Fax: 440-356-6760.