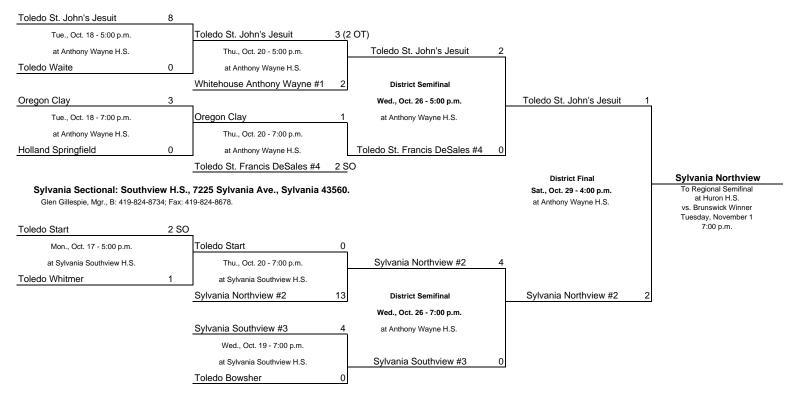

# **Division I, Region 2 Continued**

Home Team is Top Team on Bracket # - indicates sectional seed Times are subject to change.

Whitehouse District: Anthony Wayne High School, 5967 Finzel Rd., Whitehouse 43571.

Paul Holan, Mgr., B: 419-877-0927; F: 419-877-1206.

### Anthony Wayne Sectional: Anthony Wayne H.S., 5967 Finzel Rd., Whitehouse 43571

Paul Holan, Mgr., B: 419-877-0927; F: 419-877-1206.