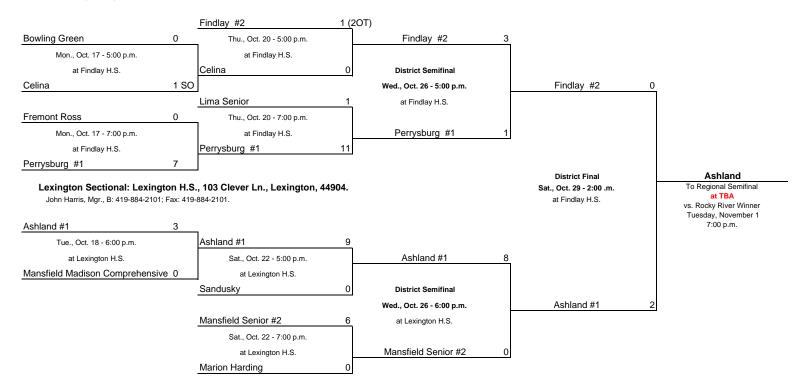

#### Findlay District: Findlay High School, 1200 Broad Ave., Findlay, 45840.

Jerry Snodgrass, Mgr., B: 419-425-8216; Fax: 419-427-5471.

#### Findlay Sectional: Findlay H.S., 1200 Broad Ave., Findlay, 45840.

Jerry Snodgrass, Mgr., B: 419-425-8216; Fax: 419-427-5471.