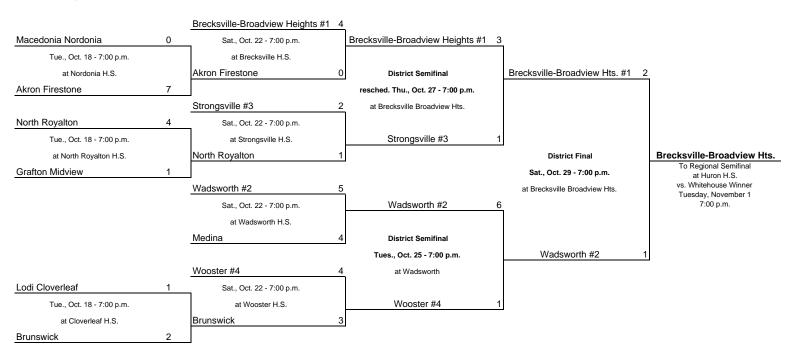

## Brunswick District: games played at home team field

Judy Kirsch, Mgr., P: 330-725-4202.