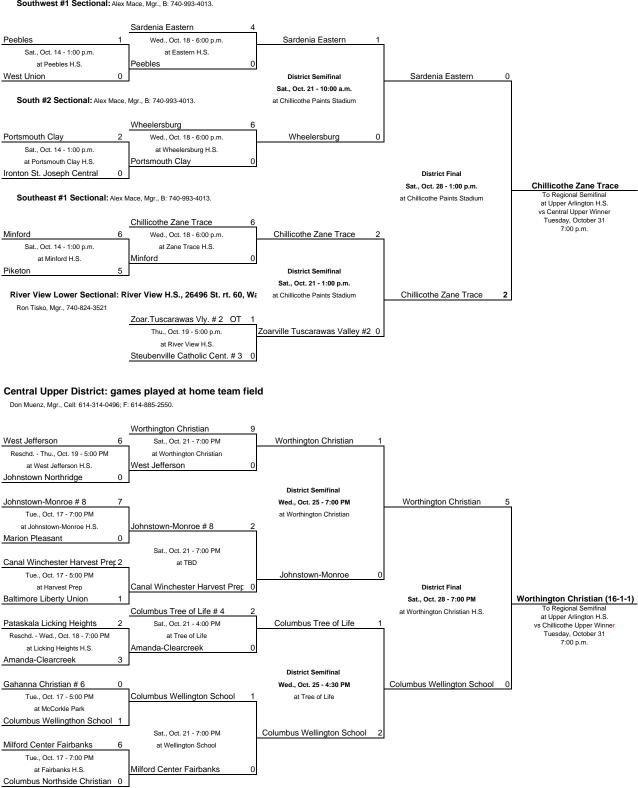

## Chillicothe Lower District: Chillicothe Paints Stadium, Chillicothe.

Alex Mace, Mgr., B: 740-993-4013.

## **Division 3, Region 11 Continued**

## Home Team is Top Team on Bracket # - indicates sectional seed Times are subject to change.

Chillicothe Upper District: Chillicothe Paints Stadium, Chillicothe. Alex Mace, Mgr., B: 740-993-4013

Sectional games played at the home team field

Southwest #1 Sectional: Alex Mace, Mgr., B: 740-993-4013.