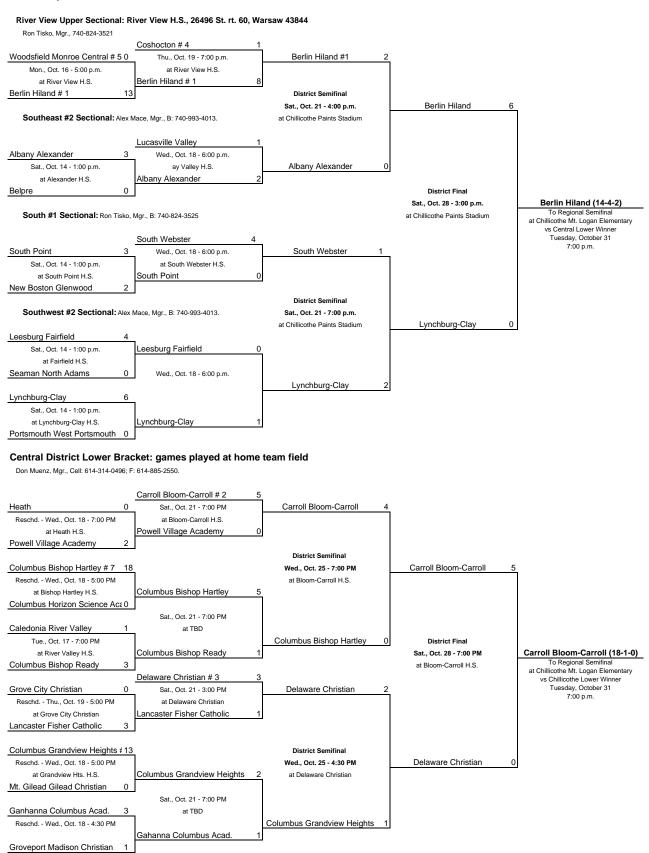

## OHSAA 2006 SOCCER TOURNAMENT - BOYS DIVISION III Region 11 - District Tournament Bracket

Home Team is Top Team on Bracket # - indicates sectional seed Times are subject to change.