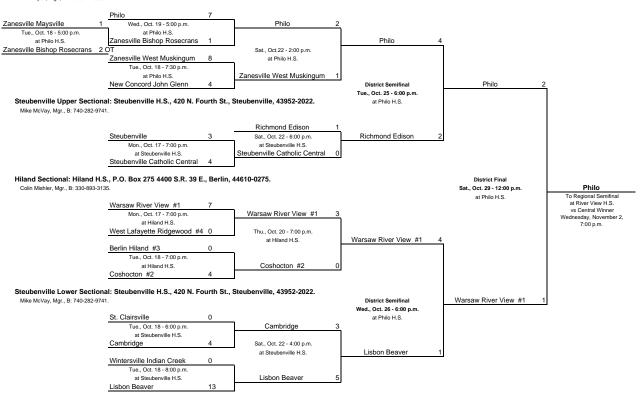

### East District: Philo High School, 200 Broad St., Philo 43771.

Mike Ryan, Mgr. B: 740-674-4355.

Philo Sectional: Philo H.S., 200 Broad St., Philo, 43771.

Mike Ryan, Mgr., B: 740-674-4355.