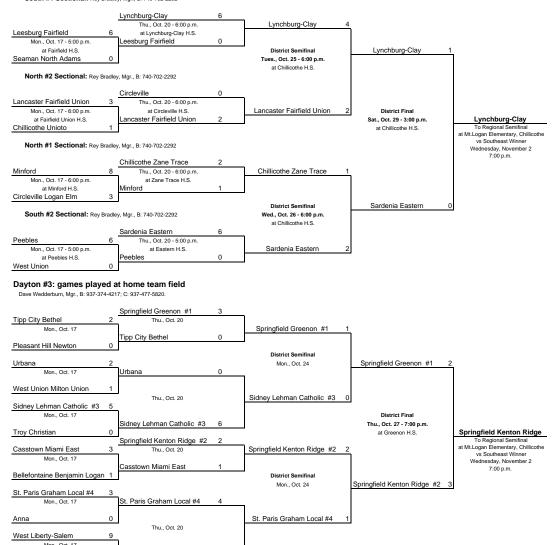

## Division 2, Region 7 Continued

Home Team is Top Team on Bracket #- indicates sectional seed Times are subject to change. Southeast District: Chillicothe High School, 381 Yoctangee Pkwy., Chillicothe 45601-1658.

Pay Bradley Mar B: 740-702-2202

South #1 Sectional: Rey Bradley, Mgr., B: 740-702-2292

West Liberty-Salem

Lewistown Indian Lake